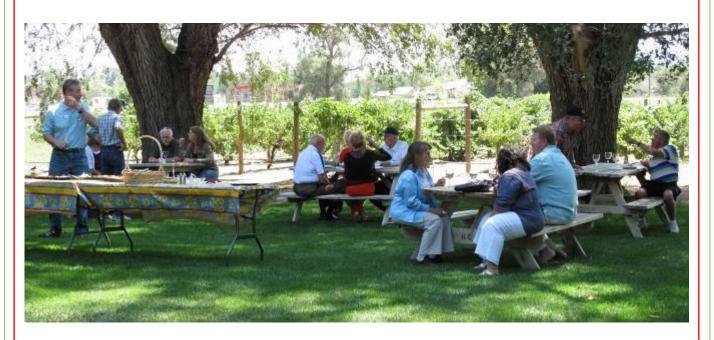

# A beautiful day

at the Holy Cross Winery
with the
Jaguar Club of Southern Colorado

## August 16, 2012 JCSC Meeting

The annual drive to Canon City for lunch and wine tasting at the Holy Cross Winery is scheduled for this month as is a dinner meeting at the Stagecoach Inn, in Manitou Springs.