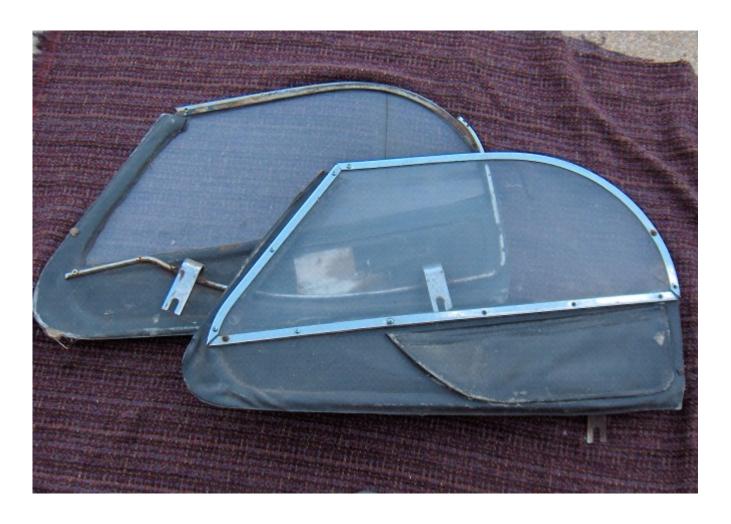

#### For Sale

XK 120 Left and Right SIDE CURTAIN SET CORRECT AND ORIGINAL-- VERY SOLID-WITH SOME FABRIC

XK 140 SIDE CURTAIN SET-CORRECT AND ORIGINAL-WITH SOME FABRIC HAS CORRECT 6 SCREWS ATTACHING UPPER CHROME AND CORRECT BRACKETS FOR THE XK 140 DOORS