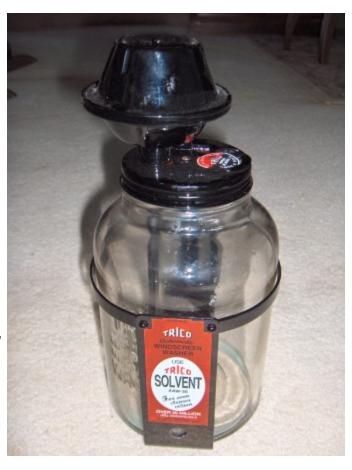

#### For Sale

XK 120, XK 140 ROADSTER ORIGINAL
"TRICO" WASHER BOTTLE ASSEMBLY WITH
RAISED "TRICO AUTOMATIC SCREEN
WASHER" LOGO ON THE SIDE OF THE
BOTTLE. CHOICE OF NOS PUMP, OR
ORIGINAL UNIT REBUILT BY PUMP
SPECIALIST. COMPLETE WITH BOTTLE,
PUMP, BRACKET AND NEW DECALS