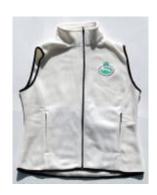

#### **JCNA Jackets and Vests**

Men's Windbreaker \$55

Men's Lined Jacket, \$65

Women's Lined Jacket, \$65

Men's and Women's Sweatshirt, \$35

Women's White Vest with JCNA Logo \$45

Women's jaguar print Logo, \$45

Women's jaguar fleece vest WITHOUT JCNA vest, WITHOUT JCNA Logo, \$55

Men's and Women's dark green vest, \$45

Jcna.com, Shoppe, Merchandise (Click on the Green Polo Shirt), skennedy@jcna.com