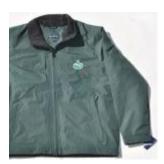

#### **JCNA Jackets and Vests**

Men's Windbreaker \$55

Men's Lined Jacket, \$65

Women's Lined Jacket, \$65

Men's and Women's Sweatshirt, \$35

Women's White Vest with JCNA Logo \$45

Women's jaguar print Logo, \$45

Women's jaguar fleece vest WITHOUT JCNA vest, WITHOUT JCNA Logo, \$55

Men's and Women's dark green vest, \$45

Jcna.com, Shoppe, Merchandise (Click on the Green Polo Shirt), skennedy@jcna.com