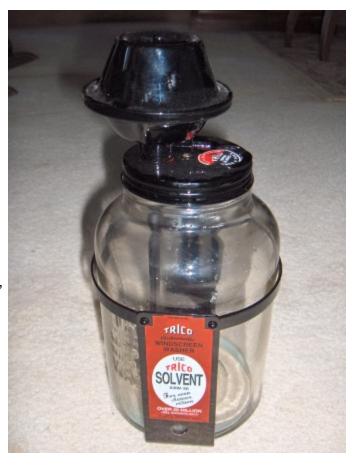

#### For Sale

XK 120, XK 140 ROADSTER ORIGINAL
"TRICO" WASHER BOTTLE ASSEMBLY WITH
RAISED "TRICO AUTOMATIC SCREEN
WASHER" LOGO ON THE SIDE OF THE
BOTTLE. CHOICE OF NOS PUMP, OR
ORIGINAL UNIT REBUILT BY PUMP
SPECIALIST. COMPLETE WITH BOTTLE,
PUMP, BRACKET AND NEW DECALS