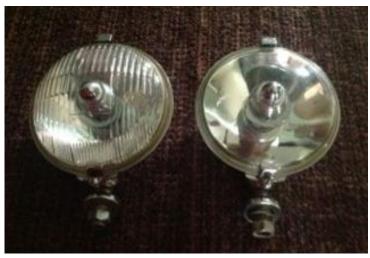

#### For Sale

Lucas SF576 auxiliary lamps commonly use in the XK-140, XK-150 Special Equipment models.

One lamp has a fog lens and the other a spot - both are in almost perfect condition. No sand pitting in either of the lenses and the chrome is near perfect.

These are NOT repros or recent "remakes", but rather original lamps that don't even look like they have ever been installed.

Original Jaguar tool rolls for the XK-120, XK-140, XK-150 and E Type Series 1. All tools are of the correct manufacturers and sizes according to the Jaguar parts books - the ONLY authoritative source. Absolutely no repros ever! A selection of early saloon car tools is also available.