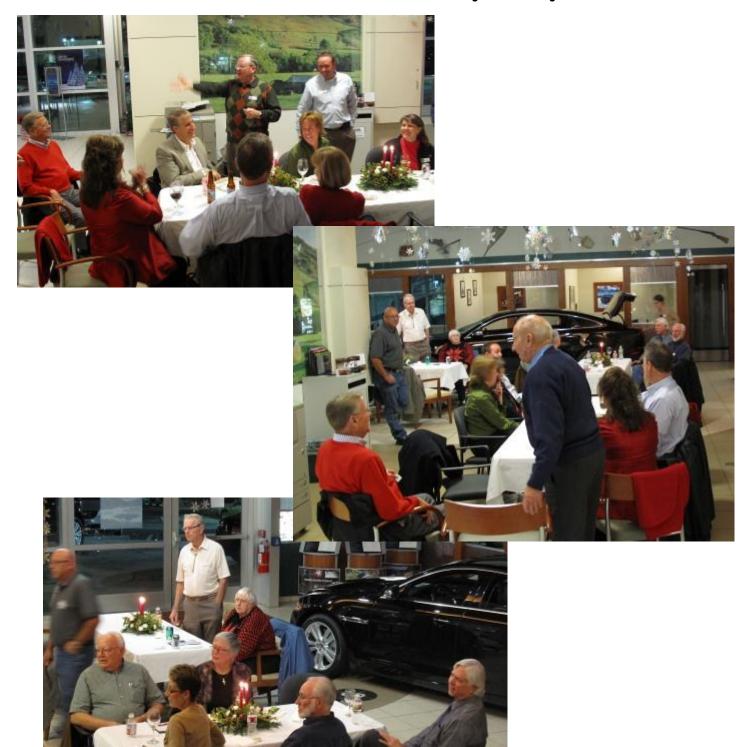

#### **December JCSC Board / Dinner meeting and Holiday Party**

The JCSC met at Jaguar Colorado Springs on December 18 to hold our annual Holiday party. Jack introduced the new members, the Craigs, and thanked the 2012 Board members for their services. He then introduced the 2013 Board of Directors. President, Jack Humphrey, Vice President Larenda Hershey, Secretary, Don Yowell and Treasurer, Thom Buckley. Committee Chairs are Dave Hershey, Events and Thom Buckley, Membership.