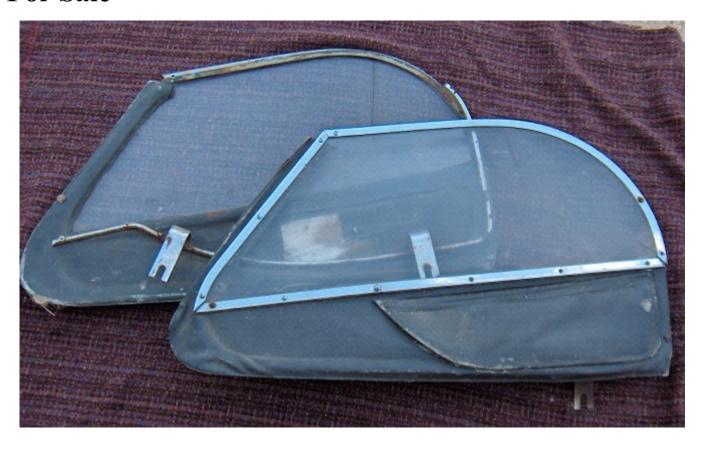

#### For Sale

XK 120 Left and Right SIDE CURTAIN SET CORRECT AND ORIGINAL-- VERY SOLID-WITH SOME FABRIC

XK 140 SIDE CURTAIN SET-CORRECT AND ORIGINAL-WITH SOME FABRIC HAS CORRECT 6 SCREWS ATTACHING UPPER CHROME AND CORRECT BRACKETS FOR THE XK 140 DOORS

Be aware that there is a difference in the two models and each of these sets reflects the appropriate differences. They are complete with some fabric for patterns and will need complete restoration.

All inquires will be answered. Contact : jdcoxtools@yahoo.com