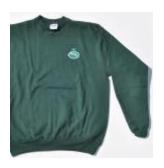

#### **JCNA Jackets and Vests**

Men's Windbreaker \$55

Men's Lined Jacket, \$65

Women's Lined Jacket, \$65

Men's and Women's Sweatshirt, \$35

Women's White Vest with JCNA Logo \$45

Women's jaguar print Logo, \$45

Women's jaguar fleece vest WITHOUT JCNA vest, WITHOUT JCNA Logo, \$55

Men's and Women's dark green vest, \$45

Jcna.com, Shoppe, Merchandise (Click on the Green Polo Shirt), skennedy@jcna.com