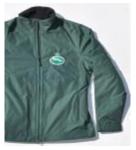

#### **JCNA Jackets and Vests**

Men's Windbreaker \$55

Men's Lined Jacket, \$65

Women's Lined Jacket, \$65

Men's and Women's Sweatshirt, \$35

Women's White Vest with JCNA Logo \$45

Women's jaguar print Logo, \$45

Women's jaguar fleece vest WITHOUT JCNA vest, WITHOUT JCNA Logo, \$55

Men's and Women's dark green vest, \$45

Jcna.com, Shoppe, Merchandise (Click on the Green Polo Shirt), skennedy@jcna.com