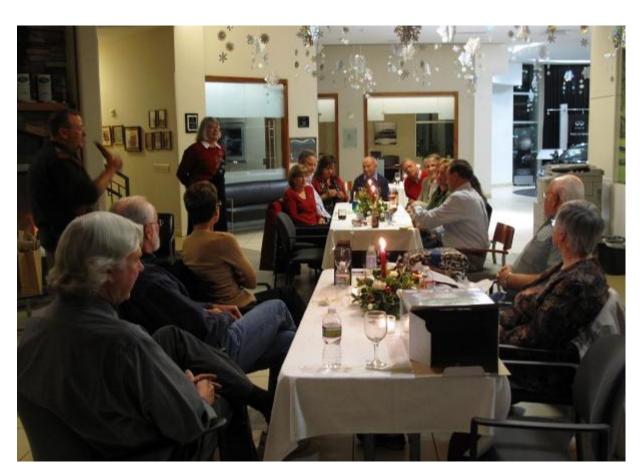

#### **December JCSC Board / Dinner meeting and Holiday Party**

The JCSC met at Jaguar Colorado Springs on December 18 to hold our annual Holiday party. Jack introduced the new members, the Craigs, and thanked the 2012 Board members for their services. He then introduced the 2013 Board of Directors. President, Jack Humphrey, Vice President Larenda Hershey, Secretary, Don Yowell and Treasurer, Thom Buckley. Committee Chairs are Dave Hershey, Events and Thom Buckley, Membership.