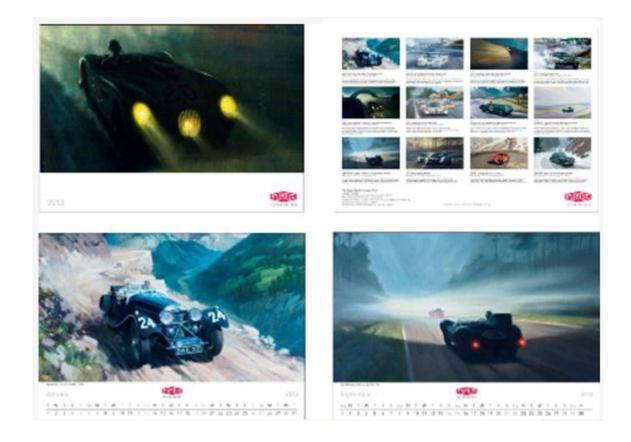

# Jaguar Heritage Wall Calendars

2013 Jaguar Heritage Trust Wall Calendars featuring twelve artworks depicting various memorable scenes from Jaguar's motorsport history from the 1930s to the 1990s including the SS100, XK120, C-type, D-type and XJ220 as well as Jaguar's greatest motorsport victories in the Alpine and Monte Carlo Rallies and the famous Le Mans 24 hour race. The calendar are approximately 11 x 17 inches, printed on high quality art paper and spirally bound. The cost is \$27.01 US plus \$7.99 shipping which equals \$35.00. Multiple orders will have excess shipping charges refunded depending on total shipping weight. Steve Kennedy, skennedy@jcna.com