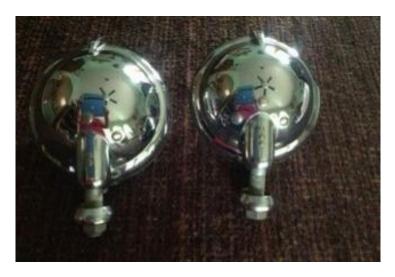

#### For Sale

Lucas SF576 auxiliary lamps commonly use in the XK-140, XK-150 Special Equipment models.

One lamp has a fog lens and the other a spot - both are in almost perfect condition. No sand pitting in either of the lenses and the chrome is near perfect.

These are NOT repros or recent "remakes", but rather original lamps that don't even look like they have ever been installed.

Original Jaguar tool rolls for the XK-120, XK-140, XK-150 and E Type Series 1. All tools are of the correct manufacturers and sizes according to the Jaguar parts books - the ONLY authoritative source. Absolutely no repros ever! A selection of early saloon car tools is also available.