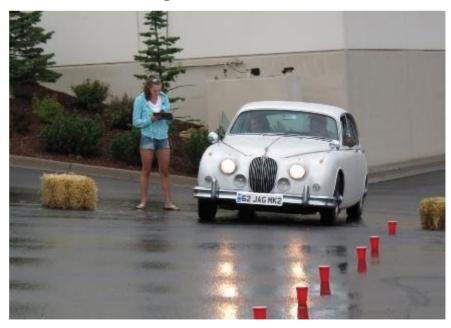

### JAGUAR CLUB OF SOUTHERN COLORADO NEWS

The First Annual (?) JCSC Blind Driving and BBQ Bash was held at Jaguar Colorado Springs on Friday, July 19. Maybe it was the scheduling of an outdoor event that brought the much needed rain,

but who cares! It was GREAT FUN and no one seemed to mind getting a little wet.

Actually there were no "Bashes" - everyone came out unscathed!

the Jaguar Club of Southern Colorado