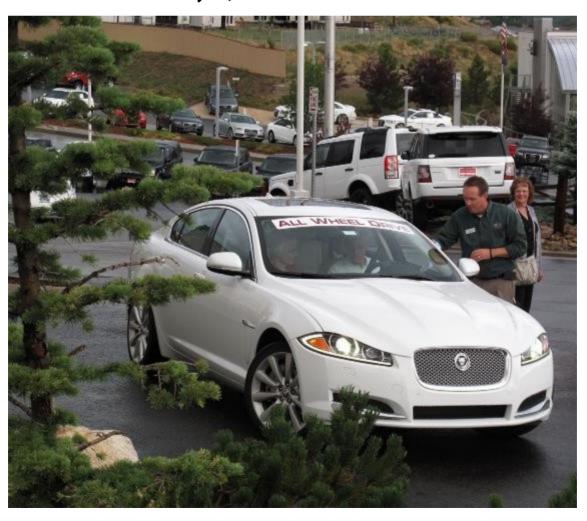

### JAGUAR CLUB OF SOUTHERN COLORADO NEWS

The First Annual (?) JCSC Blind Driving and BBQ Bash was held at Jaguar Colorado Springs on Friday, July 19. Maybe it was the scheduling of an outdoor event that brought the much needed rain,

but who cares! It was GREAT FUN and no one seemed to mind getting a little wet.

Actually there were no "Bashes" - everyone came out unscathed!

the Jaguar Club of Southern Colorado

### Thom's Place

The All Wheel Drive Jaguars are here and the F-Type is coming SOON! Call Jaguar / Land Rover Colorado Springs at 719-636-9199 or visit www.rednoland.com. Be sure to ask about Jaguar Club Member's special offers.