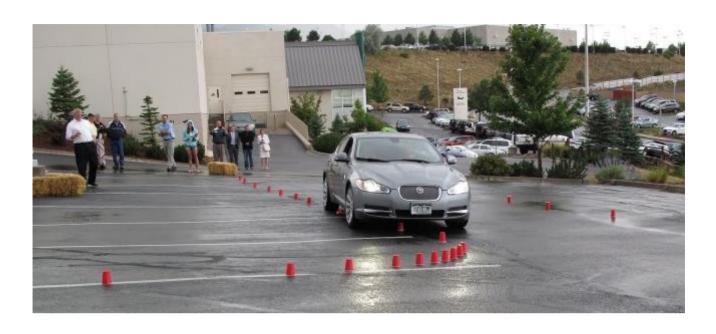

### JAGUAR CLUB OF SOUTHERN COLORADO NEWS

The First Annual (?) JCSC Blind Driving and BBQ Bash was held at Jaguar Colorado Springs on Friday, July 19. Maybe it was the scheduling of an outdoor event that brought the much needed rain,

but who cares! It was GREAT FUN and no one seemed to mind getting a little wet.

Actually there were no "Bashes" - everyone came out unscathed!

the Jaguar Club of Southern Colorado