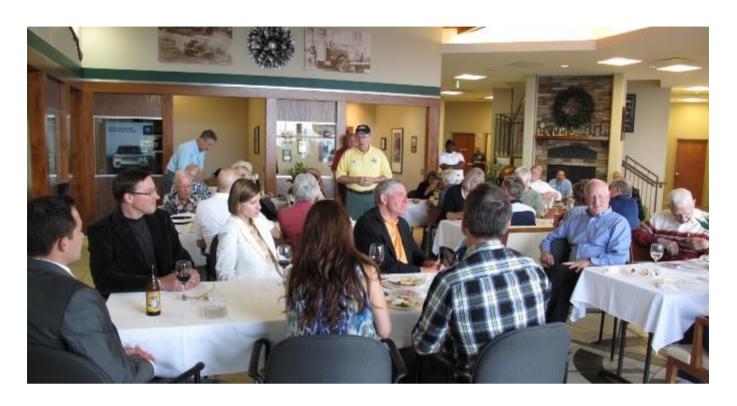

### JAGUAR CLUB OF SOUTHERN COLORADO NEWS

The First Annual (?) JCSC Blind Driving and BBQ Bash was held at Jaguar Colorado Springs on Friday, July 19. Maybe it was the scheduling of an outdoor event that brought the much needed rain,

but who cares! It was GREAT FUN and no one seemed to mind getting a little wet.

Actually there were no "Bashes" - everyone came out unscathed!

the Jaguar Club of Southern Colorado

### JAGUAR CLUB OF SOUTHERN COLORADO NEWS

The "JCSC Blind Driving and BBQ Bash" dinner at Jaguar C. S.