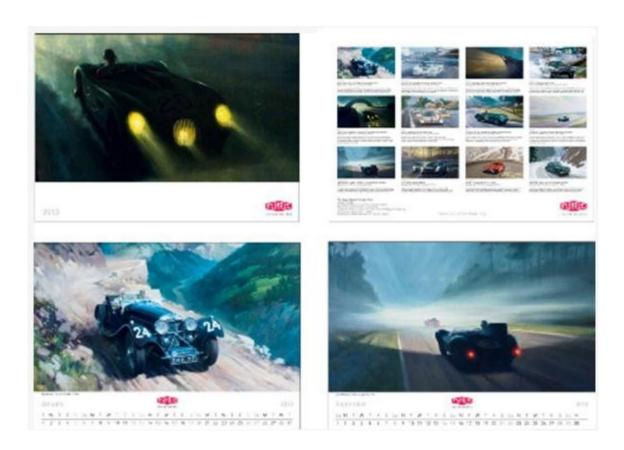

## Jaguar Heritage Wall Calendars

2013 Jaguar Heritage Trust Wall Calendars featuring twelve artworks depicting various memorable scenes from Jaguar's motorsport history from the 1930s to the 1990s including the SS100, XK120, C-type, D-type and XJ220 as well as Jaguar's greatest motorsport victories in the Alpine and Monte Carlo Rallies and the famous Le Mans 24 hour race. The calendar are approximately 11 x 17 inches, printed on high quality art paper and spirally bound. The cost is \$27.01 US plus \$7.99 shipping which equals \$35.00. Multiple orders will have excess shipping charges refunded depending on total shipping weight. Steve Kennedy, skennedy@jcna.com