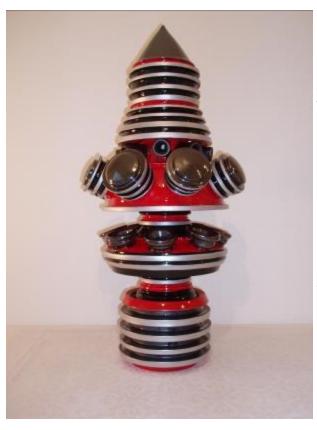

# **Nebulon**

As well as being the owner of Emma, my '69 E Type Coupe, I thought I would share what I do as a sculptor. I create wheel thrown ceramic sculpture incorporating metallic glazes. This piece named "Nebulon", stands about 30inches tall and reflects my interest in vintage auto and aero engines. Notice the radial pistons, velocity stacks, and stubby exhausts! My intention is to not copy any specific engine but rather, to reflect the bits of those wonderfully crafted vintage machines that we all so love. And yes, they are for sale...