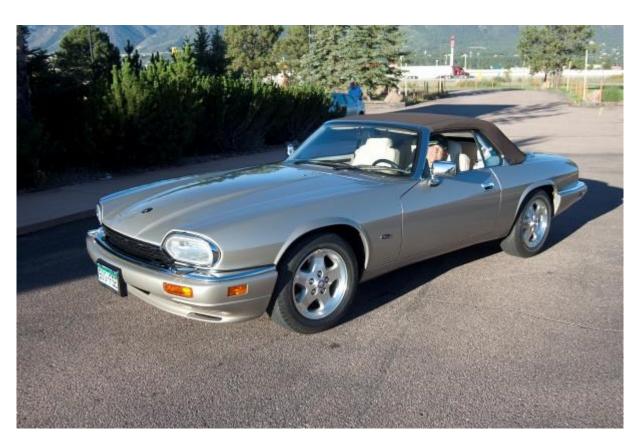

October, 2013

Vol. VI No. X

Al Thaut's 1995 Jaguar XJ-S at the 2013 Pikes Peak Concours d'Elegance

**Photo by Paul Rose** 