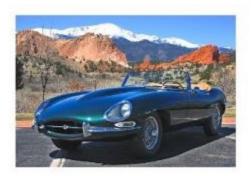

October, 2013

Vol. VI No. X

Al Thaut's 1995 Jaguar XJ-S at the 2013 Pikes Peak Concours d'Elegance

**Photo by Paul Rose** 