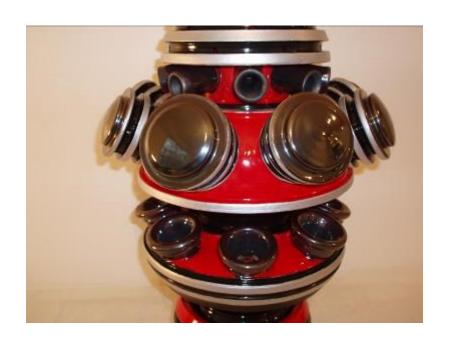

# **Nebulon**

As well as being the owner of Emma, my '69 E Type Coupe, I thought I would share what I do as a sculptor. I create wheel thrown ceramic sculpture incorporating metallic glazes. This piece named "Nebulon", stands about 30inches tall and reflects my interest in vintage auto and aero engines. Notice the radial pistons, velocity stacks, and stubby exhausts! My intention is to not copy any specific engine but rather, to reflect the bits of those wonderfully crafted vintage machines that we all so love. And yes, they are for sale...