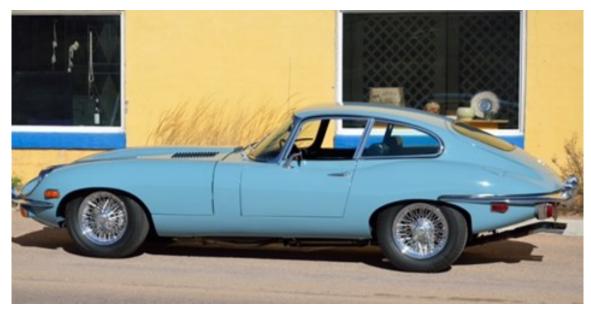

#### Richard Hart's 1969 Jaguar E-Type Coupe

Richard's "Emma" has been with this school teacher and artist since 1991. He was teaching art in a Chicago school when he found Emma advertised for sale in his Green Bay, Wisconsin hometown newspaper. He had wanted an E Type like her since childhood, seduced by the Matchbox model shown at right.

#### Richard Hart's 1969 Jaguar E-Type Coupe

So, Richard had to have her. He purchased Emma from friends of his family, still living pretty much just around the block in Green Bay, and he took her to Chicago where he embarked on his ongoing rolling renovation odyssey. Winter of '99 saw a bare metal restoration. Emma's suspension has been rebuilt with competition components, making her one racy dame. She sat out another winter elevated at nine thousand feet at the end of one rocky and rutted Rocky Mountain road above Aspen.

As for the rest of it, I'll let Emma speak for herself. Enjoy this gallery of photos.

Richard Hart's 1969 Jaguar E-Type Coupe