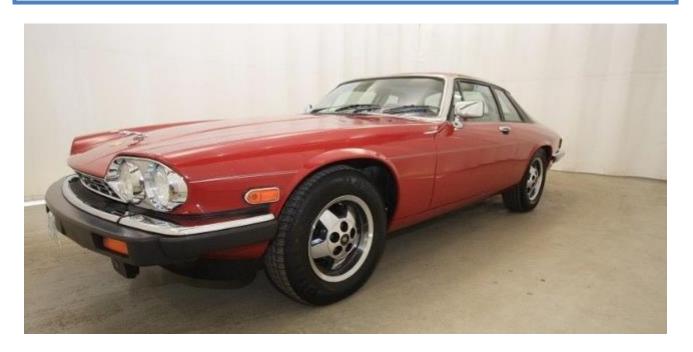

#### For Sale

1988 Jaguar XJS Coupe, 5.3 liter V12, 81,300 miles. Red exterior, tan leather interior. Recently completed maintenance overhaul to include: new ignition wire set, plugs, distributor cap & rotor; cleaned & pressure checked fuel tank, replaced filters and fuel control unit; new front shock bushings, rear brake rotors, calipers and pads. \$6,500.00, OBO. (719) 540-0241or <a href="mailto:buddair@comcast.net">buddair@comcast.net</a>