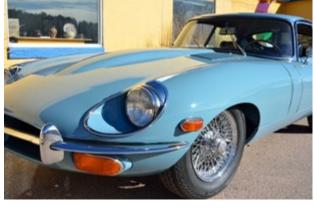

#### Richard Hart's 1969 Jaguar E-Type Coupe

Richard's "Emma" has been with this school teacher and artist since 1991. He was teaching art in a Chicago school when he found Emma advertised for sale in his Green Bay, Wisconsin hometown newspaper. He had wanted an E Type like her since childhood, seduced by the Matchbox model shown at right.

#### Richard Hart's 1969 Jaguar E-Type Coupe

So, Richard had to have her. He purchased Emma from friends of his family, still living pretty much just around the block in Green Bay, and he took her to Chicago where he embarked on his ongoing rolling renovation odyssey. Winter of '99 saw a bare metal restoration. Emma's suspension has been rebuilt with competition components, making her one racy dame. She sat out another winter elevated at nine thousand feet at the end of one rocky and rutted Rocky Mountain road above Aspen.

Being a series 4.2, one of only 17,320 made, she's essentially an upgraded '69 Jag built with a fair proportion of '68 parts. Here is how Wikipedia describes these 1967–68 transitional models, unofficially called "Series 1½": "... externally similar to Series 1 cars. Due to American pressure the new features were open headlights, different switches, and some de-tuning (using two Zenith-Stromberg carburetters instead of the original three SUs) for US models. ... United States federal safety law affecting 1968 model year cars sold in the US was the reason for the lack of headlight covers and change in switch design in the "Series 1.5" of 1968. An often overlooked change, one that

As for the rest of it, I'll let Emma speak for herself. Enjoy this gallery of photos.

Richard Hart's 1969 Jaguar E-Type Coupe