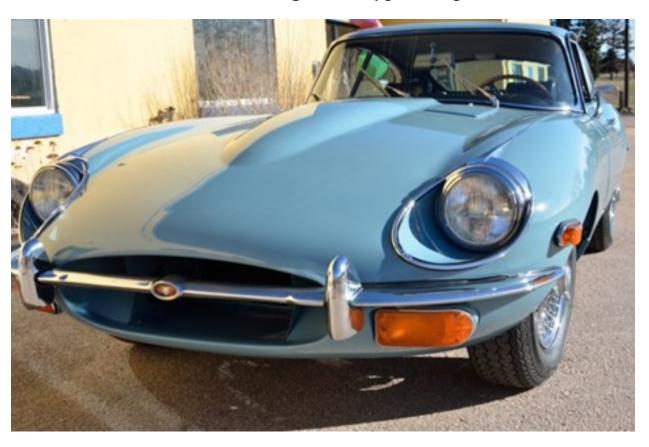

## Jaguar of the Month

Richard Hart's 1969 Jaguar E-Type Coupe: "Emma"

Story and more photos on page 4

article and photos by Dan Martin

#### Richard Hart's 1969 Jaguar E-Type Coupe

Richard's "Emma" has been with this school teacher and artist since 1991. He was teaching art in a Chicago school when he found Emma advertised for sale in his Green Bay, Wisconsin hometown newspaper. He had wanted an E Type like her since childhood, seduced by the Matchbox model shown at right.

#### Richard Hart's 1969 Jaguar E-Type Coupe

So, Richard had to have her. He purchased Emma from friends of his family, still living pretty much just around the block in Green Bay, and he took her to Chicago where he embarked on his ongoing rolling renovation odyssey. Winter of '99 saw a bare metal restoration. Emma's suspension has been rebuilt with competition components, making her one racy dame. She sat out another winter elevated at nine thousand feet at the end of one rocky and rutted Rocky Mountain road above Aspen.

Being a series 4.2, one of only 17,320 made, she's essentially an upgraded '69 Jag built with a fair proportion of '68 parts. Here is how Wikipedia describes these 1967–68 transitional models, unofficially called "Series 1½": "... externally similar to Series 1 cars. Due to American pressure the new features were open headlights, different switches, and some de-tuning (using two Zenith-Stromberg carburetters instead of the original three SUs) for US models. ... United States federal safety law affecting 1968 model year cars sold in the US was the reason for the lack of headlight covers and change in switch design in the "Series 1.5" of 1968. An often overlooked change, one that

As for the rest of it, I'll let Emma speak for herself. Enjoy this gallery of photos.

Richard Hart's 1969 Jaguar E-Type Coupe