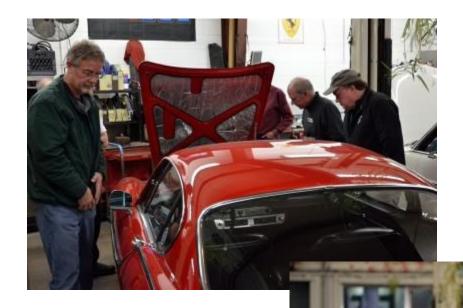

#### **NOVEMBER JCSC EVENT - Concours Cars Tour**

Concours Cars hosted the Jaguar Club of Southern Colorado for a tour of their facilities at 2414 West Cucharras St. in Old Colorado City on Saturday, November 8. Members enjoyed pizza and drinks prior to an in depth look at several exotic automobiles currently in-house at Concours Cars. Two JCSC members, Mel Perry and Perry Miller had their vintage Jaguars available for detailed scrutiny during this event. We will be featuring some articles written by Mark Weiner, CEO of Concours Cars in future editions of this newsletter.