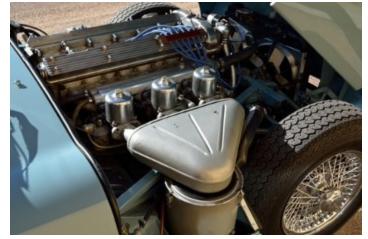

#### Richard Hart's 1969 Jaguar E-Type Coupe

So, Richard had to have her. He purchased Emma from friends of his family, still living pretty much just around the block in Green Bay, and he took her to Chicago where he embarked on his ongoing rolling renovation odyssey. Winter of '99 saw a bare metal restoration. Emma's suspension has been rebuilt with competition components, making her one racy dame. She sat out another winter elevated at nine thousand feet at the end of one rocky and rutted Rocky Mountain road above Aspen.

Being a series 4.2, one of only 17,320 made, she's essentially an upgraded '69 Jag built with a fair proportion of '68 parts. Here is how Wikipedia describes these 1967–68 transitional models, unofficially called "Series 1½": "... externally similar to Series 1 cars. Due to American pressure the new features were open headlights, different switches, and some de-tuning (using two Zenith-Stromberg carburetters instead of the original three SUs) for US models. ... United States federal safety law affecting 1968 model year cars sold in the US was the reason for the lack of headlight covers and change in switch design in the "Series 1.5" of 1968. An often overlooked change, one that

is often "modified back" to the older style, is the wheel knock-off "nut." US safety law for 1968 models also forbid the winged-spinner knockoff, and any 1968 model year sold in the US should have a hexagonal knockoff nut, to be hammered on and off with the assistance of a special "socket" included with the car from the factory."

As for the rest of it, I'll let Emma speak for herself. Enjoy this gallery of photos.

Richard Hart's 1969 Jaguar E-Type Coupe