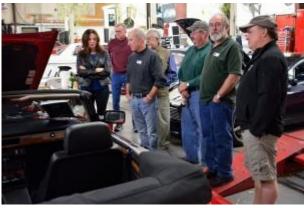

#### **NOVEMBER JCSC EVENT - Concours Cars Tour**

Concours Cars hosted the Jaguar Club of Southern Colorado for a tour of their facilities at 2414 West Cucharras St. in Old Colorado City on Saturday, November 8. Members enjoyed pizza and drinks prior to an in depth look at several exotic automobiles currently in-house at Concours Cars. Two JCSC members, Mel Perry and Perry Miller had their vintage Jaguars available for detailed scrutiny during this event. We will be featuring some articles written by Mark Weiner, CEO of Concours Cars in future editions of this newsletter.