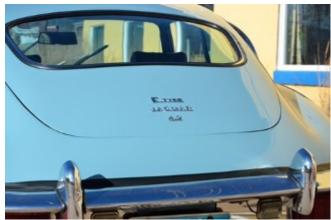

#### Richard Hart's 1969 Jaguar E-Type Coupe

Richard's "Emma" has been with this school teacher and artist since 1991. He was teaching art in a Chicago school when he found Emma advertised for sale in his Green Bay, Wisconsin hometown newspaper. He had wanted an E Type like her since childhood, seduced by the Matchbox model shown at right.

#### Richard Hart's 1969 Jaguar E-Type Coupe

So, Richard had to have her. He purchased Emma from friends of his family, still living pretty much just around the block in Green Bay, and he took her to Chicago where he embarked on his ongoing rolling renovation odyssey. Winter of '99 saw a bare metal restoration. Emma's suspension has been rebuilt with competition components, making her one racy dame. She sat out another winter elevated at nine thousand feet at the end of one rocky and rutted Rocky Mountain road above Aspen.

As for the rest of it, I'll let Emma speak for herself. Enjoy this gallery of photos.

Richard Hart's 1969 Jaguar E-Type Coupe