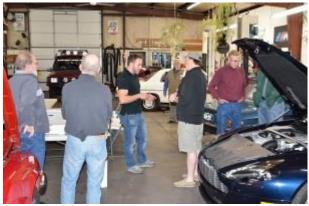

#### **NOVEMBER JCSC EVENT - Concours Cars Tour**

Concours Cars hosted the Jaguar Club of Southern Colorado for a tour of their facilities at 2414 West Cucharras St. in Old Colorado City on Saturday, November 8. Members enjoyed pizza and drinks prior to an in depth look at several exotic automobiles currently in-house at Concours Cars. Two JCSC members, Mel Perry and Perry Miller had their vintage Jaguars available for detailed scrutiny during this event. We will be featuring some articles written by Mark Weiner, CEO of Concours Cars in future editions of this newsletter.