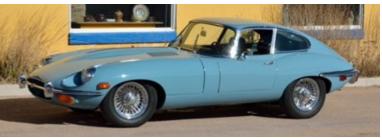

## Jaguar of the Month

Richard Hart's 1969 Jaguar E-Type Coupe: "Emma"

Story and more photos on page 4

article and photos by Dan Martin

#### Richard Hart's 1969 Jaguar E-Type Coupe

Richard's "Emma" has been with this school teacher and artist since 1991. He was teaching art in a Chicago school when he found Emma advertised for sale in his Green Bay, Wisconsin hometown newspaper. He had wanted an E Type like her since childhood, seduced by the Matchbox model shown at right.

#### Richard Hart's 1969 Jaguar E-Type Coupe

So, Richard had to have her. He purchased Emma from friends of his family, still living pretty much just around the block in Green Bay, and he took her to Chicago where he embarked on his ongoing rolling renovation odyssey. Winter of '99 saw a bare metal restoration. Emma's suspension has been rebuilt with competition components, making her one racy dame. She sat out another winter elevated at nine thousand feet at the end of one rocky and rutted Rocky Mountain road above Aspen.