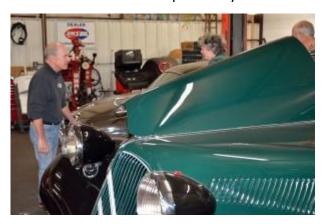

#### **NOVEMBER JCSC EVENT - Concours Cars Tour**

Concours Cars hosted the Jaguar Club of Southern Colorado for a tour of their facilities at 2414 West Cucharras St. in Old Colorado City on Saturday, November 8. Members enjoyed pizza and drinks prior to an in depth look at several exotic automobiles currently in-house at Concours Cars. Two JCSC members, Mel Perry and Perry Miller had their vintage Jaguars available for detailed scrutiny during this event. We will be featuring some articles written by Mark Weiner, CEO of Concours Cars in future editions of this newsletter.