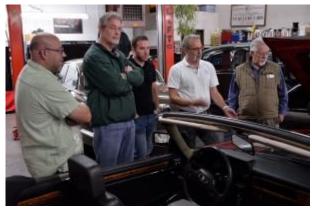

#### **NOVEMBER JCSC EVENT - Concours Cars Tour**

Concours Cars hosted the Jaguar Club of Southern Colorado for a tour of their facilities at 2414 West Cucharras St. in Old Colorado City on Saturday, November 8. Members enjoyed pizza and drinks prior to an in depth look at several exotic automobiles currently in-house at Concours Cars. Two JCSC members, Mel Perry and Perry Miller had their vintage Jaguars available for detailed scrutiny during this event. We will be featuring some articles written by Mark Weiner, CEO of Concours Cars in future editions of this newsletter.