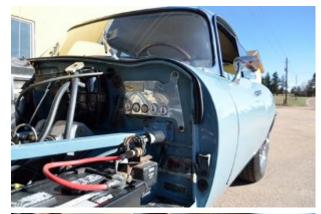

#### Richard Hart's 1969 Jaguar E-Type Coupe

So, Richard had to have her. He purchased Emma from friends of his family, still living pretty much just around the block in Green Bay, and he took her to Chicago where he embarked on his ongoing rolling renovation odyssey. Winter of '99 saw a bare metal restoration. Emma's suspension has been rebuilt with competition components, making her one racy dame. She sat out another winter elevated at nine thousand feet at the end of one rocky and rutted Rocky Mountain road above Aspen.

As for the rest of it, I'll let Emma speak for herself. Enjoy this gallery of photos.

Richard Hart's 1969 Jaguar E-Type Coupe