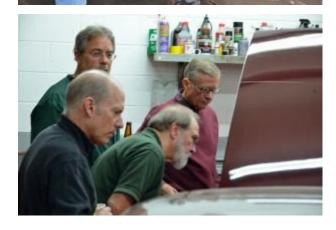

#### **NOVEMBER JCSC EVENT - Concours Cars Tour**

Concours Cars hosted the Jaguar Club of Southern Colorado for a tour of their facilities at 2414 West Cucharras St. in Old Colorado City on Saturday, November 8. Members enjoyed pizza and drinks prior to an in depth look at several exotic automobiles currently in-house at Concours Cars. Two JCSC members, Mel Perry and Perry Miller had their vintage Jaguars available for detailed scrutiny during this event. We will be featuring some articles written by Mark Weiner, CEO of Concours Cars in future editions of this newsletter.