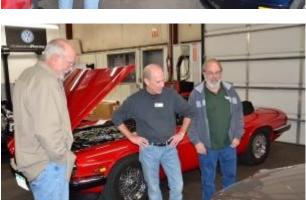

#### **NOVEMBER JCSC EVENT - Concours Cars Tour**

Concours Cars hosted the Jaguar Club of Southern Colorado for a tour of their facilities at 2414 West Cucharras St. in Old Colorado City on Saturday, November 8. Members enjoyed pizza and drinks prior to an in depth look at several exotic automobiles currently in-house at Concours Cars. Two JCSC members, Mel Perry and Perry Miller had their vintage Jaguars available for detailed scrutiny during this event. We will be featuring some articles written by Mark Weiner, CEO of Concours Cars in future editions of this newsletter.