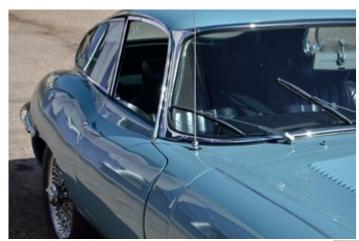

Being a series 4.2, one of only 17,320 made, she's essentially an upgraded '69 Jag built with a fair proportion of '68 parts. Here is how Wikipedia describes these 1967–68 transitional models, unofficially called "Series 1½": "... externally similar to Series 1 cars. Due to American pressure the new features were open headlights, different switches, and some de-tuning (using two Zenith-Stromberg carburetters instead of the original three SUs) for US models. ... United States federal safety law affecting 1968 model year cars sold in the US was the reason for the lack of headlight covers and change in switch design in the "Series 1.5" of 1968. An often overlooked change, one that

is often "modified back" to the older style, is the wheel knock-off "nut." US safety law for 1968 models also forbid the winged-spinner knockoff, and any 1968 model year sold in the US should have a hexagonal knockoff nut, to be hammered on and off with the assistance of a special "socket" included with the car from the factory."