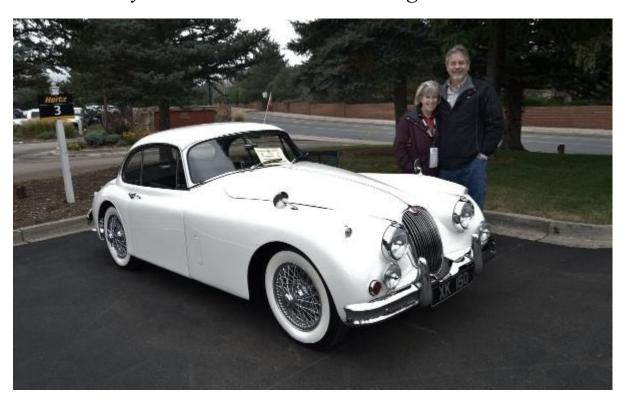

Cheyenne Mountain Resort was a gorgeous venue for Western States 2014, no doubt. Also undoubtable is the herculean tast of producing this event. Here, left, you see Jack and Don configuring the registration experience so that arrivals were sure to get off on the right foot.