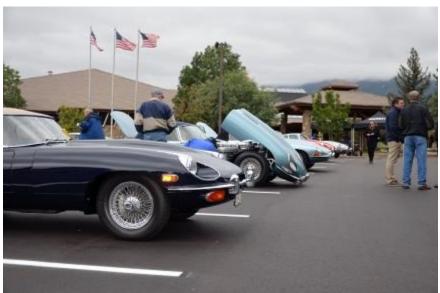

We welcomed JCNA President Dick Maury.

New Jaguars mingled with more classic Jags as the weather promised to cooperate.

The "Gold Belt Rallye" started in Colorado Springs, offered a photo opportunity snuggled

up against Pikes Peak and ended up at the Wildwood Casino in Cripple Creek.

Beautiful Colorado weather held through the slalom, allowing a few drivers to burn some

rubber at Cheyenne Mountain State Park. Drivers got ready and officials stayed alert to be sure everyone followed the rules. We saw old and young Jags growl at altitude!