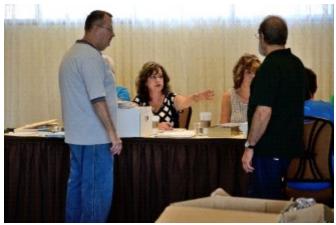

Cheyenne Mountain Resort was a gorgeous venue for Western States 2014, no doubt. Also undoubtable is the herculean tast of producing this event. Here, left, you see Jack and Don configuring the registration experience so that arrivals were sure to get off on the right foot.