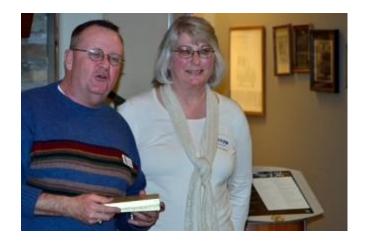

Cheyenne Mountain Resort was a gorgeous venue for Western States 2014, no doubt. Also undoubtable is the herculean tast of producing this event. Here, left, you see Jack and Don configuring the registration experience so that arrivals were sure to get off on the right foot.