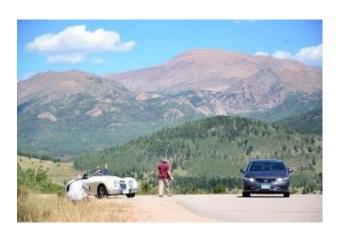

We welcomed JCNA President Dick Maury.

New Jaguars mingled with more classic Jags as the weather promised to cooperate.

The "Gold Belt Rallye" started in Colorado Springs, offered a photo opportunity snuggled

up against Pikes Peak and ended up at the Wildwood Casino in Cripple Creek.

Beautiful Colorado weather held through the slalom, allowing a few drivers to burn some

rubber at Cheyenne Mountain State Park. Drivers got ready and officials stayed alert to be sure everyone followed the rules. We saw old and young Jags growl at altitude!