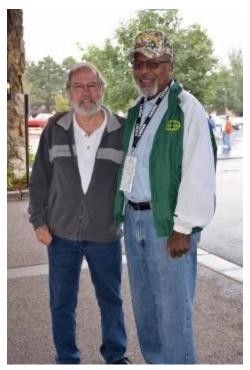

Jack, right, can talk to you about being buried in paperwork.

This is the JCSC team that laid the foundation for the event, getting Western States 2014 off the ground. They worked with the RMJC team to get things organized. Don stepped into the planning activities when we lost Larenda.