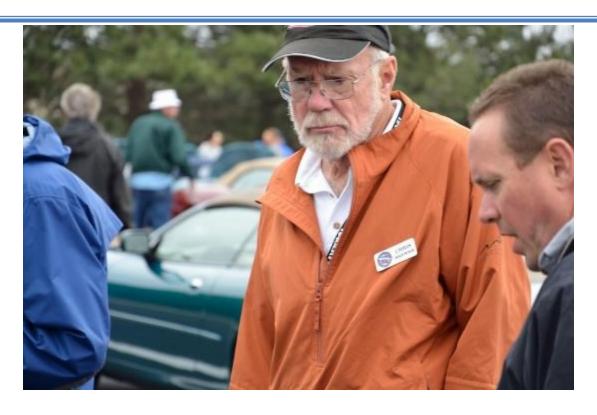

Cheyenne Mountain Resort was a gorgeous venue for Western States 2014, no doubt. Also undoubtable is the herculean tast of producing this event. Here, left, you see Jack and Don configuring the registration experience so that arrivals were sure to get off on the right foot.

Jack, right, can talk to you about being buried in paperwork.

This is the JCSC team that laid the foundation for the event, getting Western States 2014 off the ground. They worked with the RMJC team to get things organized. Don stepped into the planning activities when we lost Larenda.