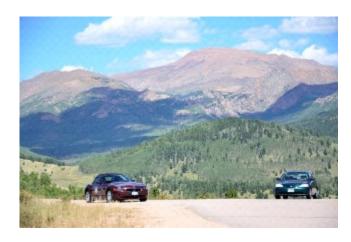

We welcomed JCNA President Dick Maury.

New Jaguars mingled with more classic Jags as the weather promised to cooperate.

The "Gold Belt Rallye" started in Colorado Springs, offered a photo opportunity snuggled

up against Pikes Peak and ended up at the Wildwood Casino in Cripple Creek.

Beautiful Colorado weather held through the slalom, allowing a few drivers to burn some

rubber at Cheyenne Mountain State Park. Drivers got ready and officials stayed alert to be sure everyone followed the rules. We saw old and young Jags growl at altitude!