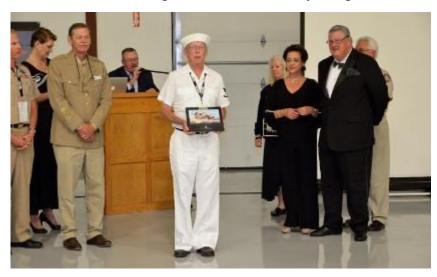

We welcomed JCNA President Dick Maury.

New Jaguars mingled with more classic Jags as the weather promised to cooperate.

The "Gold Belt Rallye" started in Colorado Springs, offered a photo opportunity snuggled