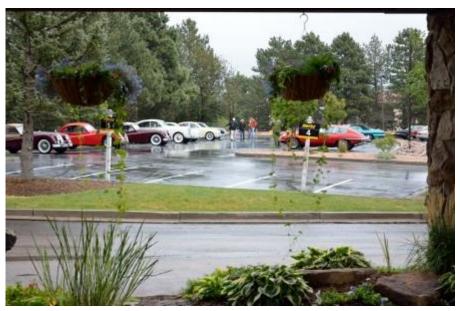

Cheyenne Mountain Resort was a gorgeous venue for Western States 2014, no doubt. Also undoubtable is the herculean tast of producing this event. Here, left, you see Jack and Don configuring the registration experience so that arrivals were sure to get off on the right foot.

Jack, right, can talk to you about being buried in paperwork.

This is the JCSC team that laid the foundation for the event, getting Western States 2014 off the ground. They worked with the RMJC team to get things organized. Don stepped into the planning activities when we lost Larenda.

We welcomed JCNA President Dick Maury.

New Jaguars mingled with more classic Jags as the weather promised to cooperate.

The "Gold Belt Rallye" started in Colorado Springs, offered a photo opportunity snuggled