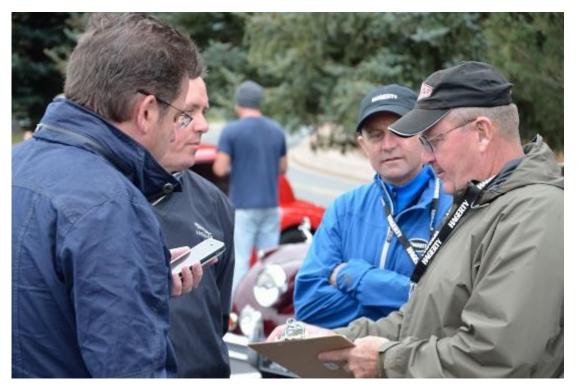

Jack, right, can talk to you about being buried in paperwork.

This is the JCSC team that laid the foundation for the event, getting Western States 2014 off the ground. They worked with the RMJC team to get things organized. Don stepped into the planning activities when we lost Larenda.

We welcomed JCNA President Dick Maury.

New Jaguars mingled with more classic Jags as the weather promised to cooperate.

The "Gold Belt Rallye" started in Colorado Springs, offered a photo opportunity snuggled