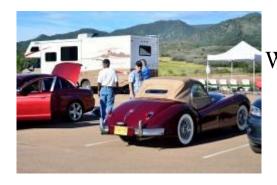

Cheyenne Mountain Resort was a gorgeous venue for Western States 2014, no doubt. Also undoubtable is the herculean tast of producing this event. Here, left, you see Jack and Don configuring the registration experience so that arrivals were sure to get off on the right foot.

Jack, right, can talk to you about being buried in paperwork.

This is the JCSC team that laid the foundation for the event, getting Western States 2014 off the ground. They worked with the RMJC team to get things organized. Don stepped into the planning activities when we lost Larenda.