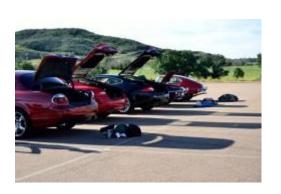

We welcomed JCNA President Dick Maury.

New Jaguars mingled with more classic Jags as the weather promised to cooperate.

The "Gold Belt Rallye" started in Colorado Springs, offered a photo opportunity snuggled

up against Pikes Peak and ended up at the Wildwood Casino in Cripple Creek.

Beautiful Colorado weather held through the slalom, allowing a few drivers to burn some

rubber at Cheyenne Mountain State Park. Drivers got ready and officials stayed alert to be sure everyone followed the rules. We saw old and young Jags growl at altitude!