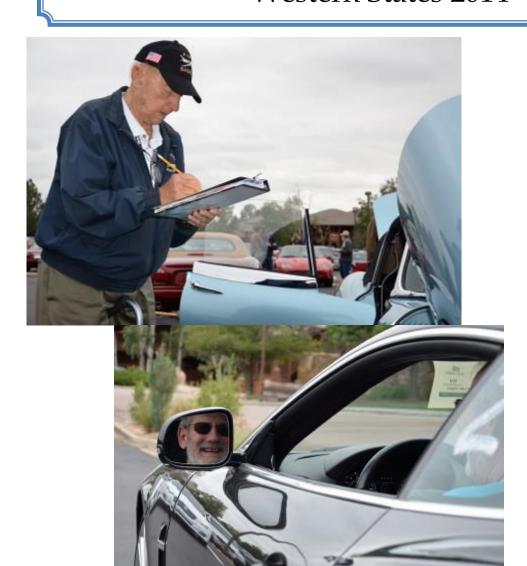

up against Pikes Peak and ended up at the Wildwood Casino in Cripple Creek.

Beautiful Colorado weather held through the slalom, allowing a few drivers to burn some

rubber at Cheyenne Mountain State Park. Drivers got ready and officials stayed alert to be sure everyone followed the rules. We saw old and young Jags growl at altitude!

Western
States
Slalom

Best costume at the Wheels & Wings Gala Ball. Can you spot Winston? No Cigar!

We had jolly good British weather for our first Concours day

We had much more typical Colorado weather for our second Concours, but not everyone was pleased. The call went out, the judges went to work, others bundled up, but we all got the judging done before the sky opened up.