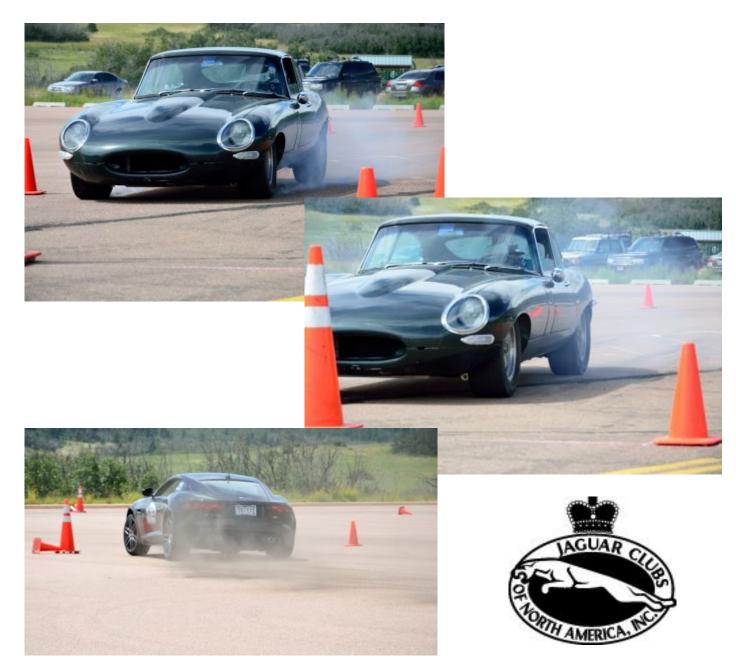

up against Pikes Peak and ended up at the Wildwood Casino in Cripple Creek.

Beautiful Colorado weather held through the slalom, allowing a few drivers to burn some

rubber at Cheyenne Mountain State Park. Drivers got ready and officials stayed alert to be sure everyone followed the rules. We saw old and young Jags growl at altitude!

Western
States
Slalom

Best costume at the Wheels & Wings Gala Ball. Can you spot Winston? No Cigar!

We had jolly good British weather for our first Concours day

We had much more typical Colorado weather for our second Concours, but not everyone was pleased. The call went out, the judges went to work, others bundled up, but we all got the judging done before the sky opened up.