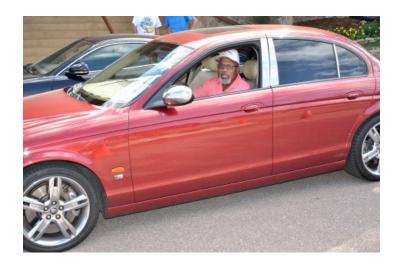

Cheyenne Mountain Resort was a gorgeous venue for Western States 2014, no doubt. Also undoubtable is the herculean tast of producing this event. Here, left, you see Jack and Don configuring the registration experience so that arrivals were sure to get off on the right foot.

Jack, right, can talk to you about being buried in paperwork.

This is the JCSC team that laid the foundation for the event, getting Western States 2014 off the ground. They worked with the RMJC team to get things organized. Don stepped into the planning activities when we lost Larenda.