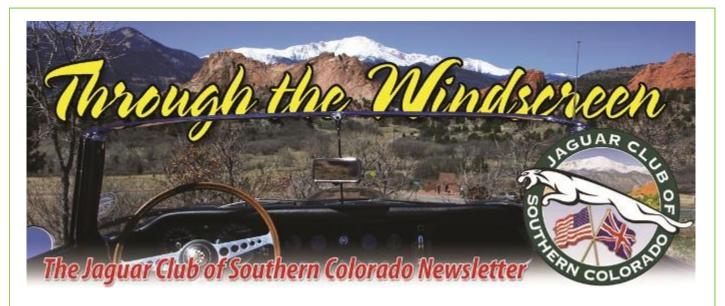

September, 2014

Vol. VII No. IX

Jaguar of the Month
2014 Pikes Peak Concours d'Elegance
JCSC Best of Show
Gary and Dee Kerkow's 1958 Jaguar XK-150

photo by Paul Rose