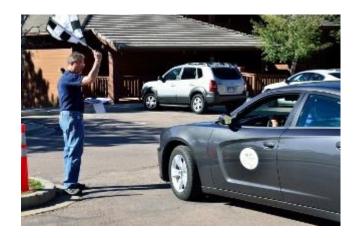

up against Pikes Peak and ended up at the Wildwood Casino in Cripple Creek.

Beautiful Colorado weather held through the slalom, allowing a few drivers to burn some

rubber at Cheyenne Mountain State Park. Drivers got ready and officials stayed alert to be sure everyone followed the rules. We saw old and young Jags growl at altitude!

Western
States
Slalom

Best costume at the Wheels & Wings Gala Ball. Can you spot Winston? No Cigar!

We had jolly good British weather for our first Concours day

We had much more typical Colorado weather for our second Concours, but not everyone was pleased. The call went out, the judges went to work, others bundled up, but we all got the judging done before the sky opened up.