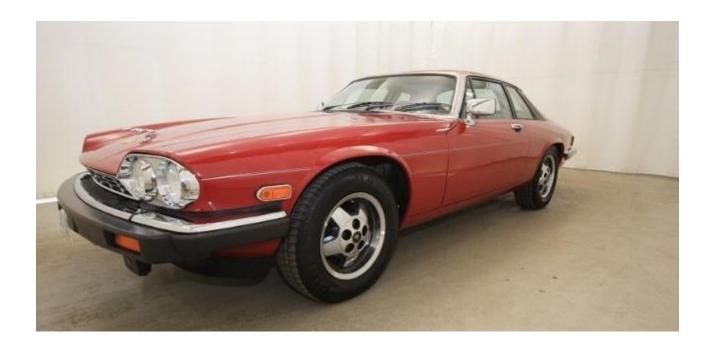

### For Sale

1988 Jaguar XJS Coupe, 5.3 liter V12, 81,300 miles. Red exterior, tan leather interior. Recently completed maintenance overhaul to include: new ignition wire set, plugs, distributor cap & rotor; cleaned & pressure checked fuel tank, replaced filters and fuel control unit; new front shock bushings, rear brake rotors, calipers and pads. \$6,500.00, OBO. (719) 540-0241or buddair@comcast.net.