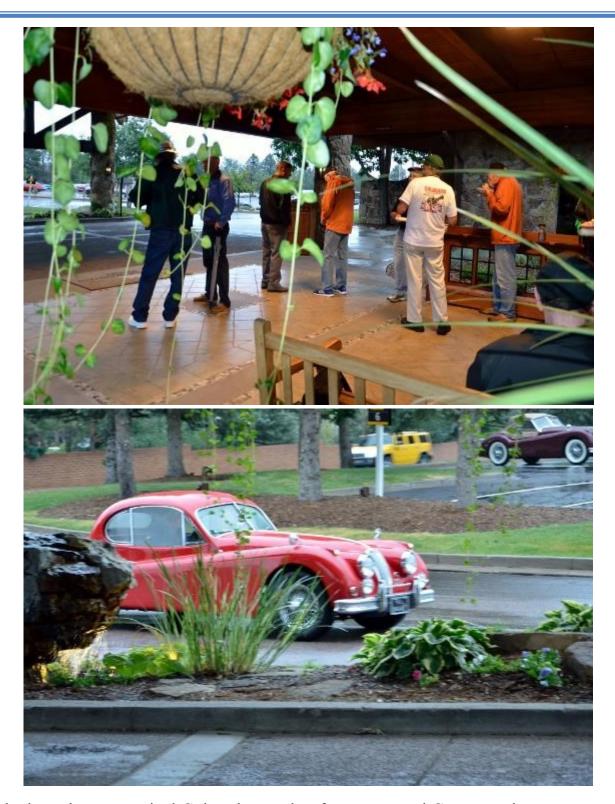

Cheyenne Mountain Resort was a gorgeous venue for Western States 2014, no doubt. Also undoubtable is the herculean tast of producing this event. Here, left, you see Jack and Don configuring the registration experience so that arrivals were sure to get off on the right foot.

Jack, right, can talk to you about being buried in paperwork.

This is the JCSC team that laid the foundation for the event, getting Western States 2014 off the ground. They worked with the RMJC team to get things organized. Don stepped into the planning activities when we lost Larenda.

We welcomed JCNA President Dick Maury.

New Jaguars mingled with more classic Jags as the weather promised to cooperate.

The "Gold Belt Rallye" started in Colorado Springs, offered a photo opportunity snuggled