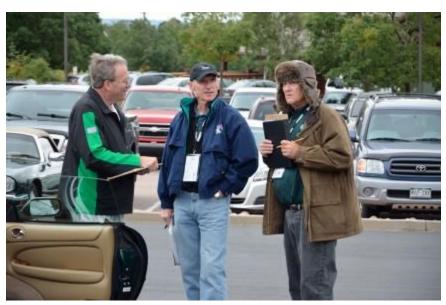

Cheyenne Mountain Resort was a gorgeous venue for Western States 2014, no doubt. Also undoubtable is the herculean tast of producing this event. Here, left, you see Jack and Don configuring the registration experience so that arrivals were sure to get off on the right foot.

Jack, right, can talk to you about being buried in paperwork.

This is the JCSC team that laid the foundation for the event, getting Western States 2014 off the ground. They worked with the RMJC team to get things organized. Don stepped into the planning activities when we lost Larenda.