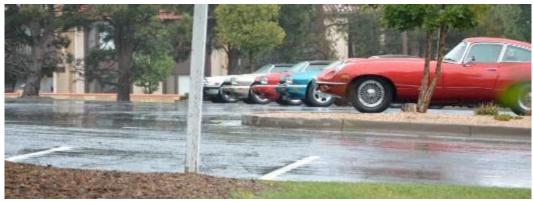

Cheyenne Mountain Resort was a gorgeous venue for Western States 2014, no doubt. Also undoubtable is the herculean tast of producing this event. Here, left, you see Jack and Don configuring the registration experience so that arrivals were sure to get off on the right foot.

Jack, right, can talk to you about being buried in paperwork.

This is the JCSC team that laid the foundation for the event, getting Western States 2014 off the ground. They worked with the RMJC team to get things organized. Don stepped into the planning activities when we lost Larenda.

We welcomed JCNA President Dick Maury.

New Jaguars mingled with more classic Jags as the weather promised to cooperate.

The "Gold Belt Rallye" started in Colorado Springs, offered a photo opportunity snuggled