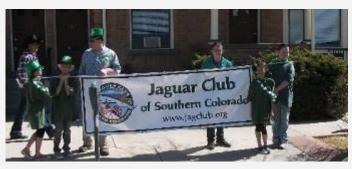

#### March 12

The 2016 Colorado Springs Original St. Patrick's Day Parade will be held in downtown Colorado Springs on Saturday, March 12, 2016. Jaguar Colorado Springs will be hosting the JCSC participation in the event

which will provide up to 8 Jaguars driving in the parade. Jaguar Colorado Springs will also have a display at the Parade. If you have not already signed up to drive your Jaguar in the St. Patrick's Day parade, be sure to sign up using the link shown below.

Following the parade, the JCSC will be meeting for lunch at a location yet to be determined. If you are interested in participating in the St. Patrick's Day Parade and joining us for lunch, please sign up at the link and we'll make sure to have a seat available at the lunch. Signing up now will insure that you receive all the event updates as they become available regarding all aspects of our participation in this event.