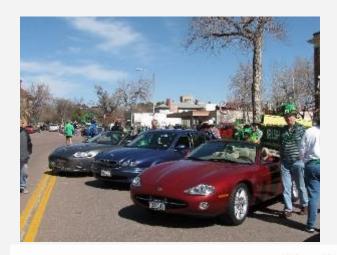

#### March 12

The 2016 Colorado Springs Original St. Patrick's Day Parade will be held in downtown Colorado Springs on Saturday, March 12, 2016. Jaguar Colorado Springs will be hosting the JCSC participation in the event

which will provide up to 8 Jaguars driving in the parade. Jaguar Colorado Springs will also have a display at the Parade. If you have not already signed up to drive your Jaguar in the St. Patrick's Day parade, be sure to sign up using the link shown below.

Following the parade, the JCSC will be meeting for lunch at a location yet to be determined. If you are interested in participating in the St. Patrick's Day Parade and joining us for lunch, please sign up at the link and we'll make sure to have a seat available at the lunch. Signing up now will insure that you receive all the event updates as they become available regarding all aspects of our participation in this event.

Parade participation link:

https://www.eventbrite.com/e/st-patricks-day-paradejaguar-viewing-tickets-20781126910

\_\_\_\_\_ Red Noland \_\_\_\_\_
DELIVERING AUTOMOTIVE EXCELLENCE

Photos from the 2011 JCSC parade event.