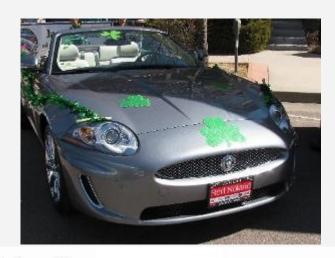

#### March 12

The 2016 Colorado Springs Original St. Patrick's Day Parade will be held in downtown Colorado Springs on Saturday, March 12, 2016. Jaguar Colorado Springs will be hosting the JCSC participation in the event

which will provide up to 8 Jaguars driving in the parade. Jaguar Colorado Springs will also have a display at the Parade. If you have not already signed up to drive your Jaguar in the St. Patrick's Day parade, be sure to sign up using the link shown below.

Following the parade, the JCSC will be meeting for lunch at a location yet to be determined. If you are interested in participating in the St. Patrick's Day Parade and joining us for lunch, please sign up at the link and we'll make sure to have a seat available at the lunch. Signing up now will insure that you receive all the event updates as they become available regarding all aspects of our participation in this event.

Parade participation link:

https://www.eventbrite.com/e/st-patricks-day-paradejaguar-viewing-tickets-20781126910

\_\_\_\_\_ Red Noland \_\_\_\_\_
DELIVERING AUTOMOTIVE EXCELLENCE

Photos from the 2011 JCSC parade event.