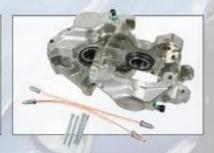

#### **NEW! UPRATED BRAKE CALIPER SET** FOR E-TYPE SERIES 2 & V12

FITS E-TYPE \$2.4.2, E-TYPE V12 ROADSTER/2+2, XJ12 S1 & EARLY \$2, XJ6 S1 & EARLY S2, DAIMLER SOVEREIGN S1 & S2

SNG Barratt has introduced this newly manufactured uprated rear brake caliper set using new castings and the later brake caliper pistons and seals from XJ6 S3 and XJS.

11832/3U retails at

£280.00 / \$384.99 FR €364,00 / NL €367,03 DE € 360,96

Contact your nearest sales team for more details:

UK 44 (0) 17 46 765 432

sales.uk@ sng barratt.com

USA +1 800 452 4787 (tollfree)