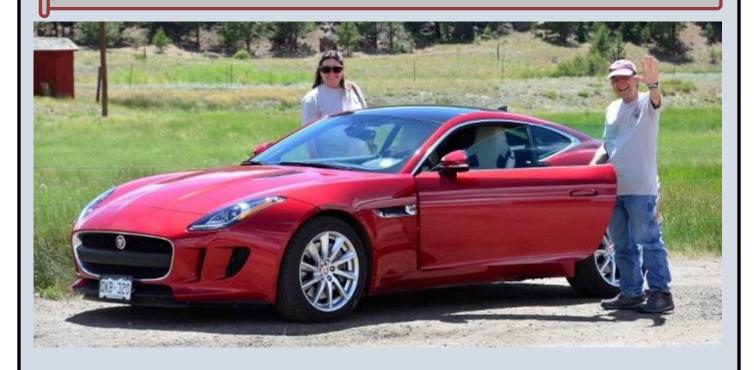

photo by Sam J.

We met at Jaguar Colorado Springs early on Sunday morning. Under close observation by the local fauna we formed up and departed west on Hwy 24 for Florissant.

The JCSC, joined by Matt and Donalyn from Buena

Vista, nearly took over the Highline Café in downtown Hartsell, CO for lunch. There were more Jaguars in the streets of Hartsell than all other marques combined.

photos by Sam J.

The

rissant Fossil Beds Drive by Dan Martin.

Flo-