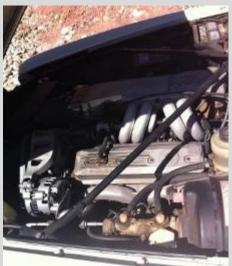

#### FOR SALE

Beautiful 1976 Jaguar XJ LE Sedan with a powerful and dependable automatic Corvette LT1 engine. This vehicle comes equipped with Power Brakes, Power Windows and Power Steering. This Jaguar is one of a kind. \$6,800.00 cash only. Please call Roger at 719-685-9621.