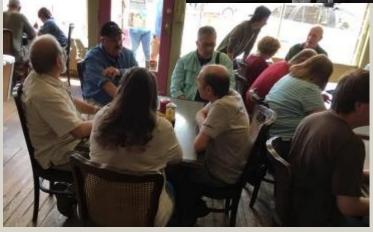

## Luxury loves company

Buena Vista Jaguar owners join the Jaguar Club of Southern Colorado for lunch after the Florissant Fossil Beds drive

photo by Dan Martin - more photos on page 7