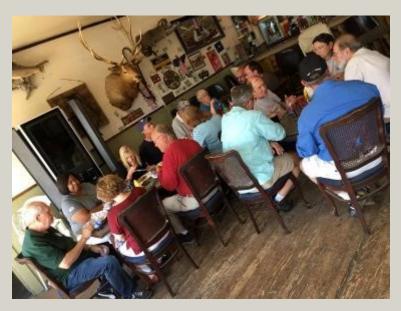

#### **Club Dinner the Airplane Restaurant - July 21**

July 21 was the monthly JCSC dinner, this month at the Airplane Restaurant. We have been assured that we will be dining in the KC-97 on our next visit.

Threatening skies kept most of the Club's Jaguars home, but we had a good turnout nonetheless.

Above from left: Gary Y, Lou H, Keith W, Dave H, Logan B, Linda E, Bill E, Al T, Angela W, Roy W, Jack H and Don Y.

Below, newer club members in attendance included Austin S, Leonard L and Cottrell C.

Concealed behind the camera is Sam J.