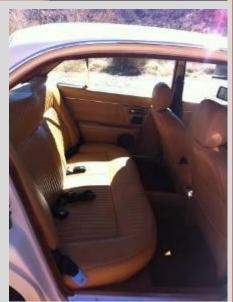

#### FOR SALE

Beautiful 1976 Jaguar XJ LE Sedan with a powerful and dependable automatic Corvette LT1 engine. This vehicle comes equipped with Power Brakes, Power Windows and Power Steering. This Jaguar is one of a kind. \$6,800.00 cash only. Please call Roger at 719-685-9621.