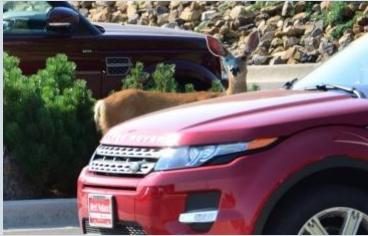

photo by Sam J.

We met at Jaguar Colorado Springs early on Sunday morning. Under close observation by the local fauna we formed up and departed west on Hwy 24 for Florissant.

The JCSC, joined by Matt and Donalyn from Buena

Vista, nearly took over the Highline Café in downtown Hartsell, CO for lunch. There were more Jaguars in the streets of Hartsell than all other marques combined.

photos by Sam J.

The

rissant Fossil Beds Drive by Dan Martin.