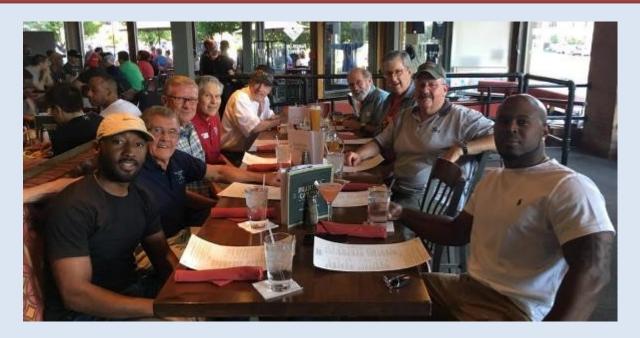

#### **Club Dinner the Airplane Restaurant - July 21**

July 21 was the monthly JCSC dinner, this month at the Airplane Restaurant. We have been assured that we will be dining in the KC-97 on our next visit.

Threatening skies kept most of the Club's Jaguars home, but we had a good turnout nonetheless.

Above from left: Gary Y, Lou H, Keith W, Dave H, Logan B, Linda E, Bill E, Al T, Angela W, Roy W, Jack H and Don Y.

Below, newer club members in attendance included Austin S, Leonard L and Cottrell C.

Concealed behind the camera is Sam J.