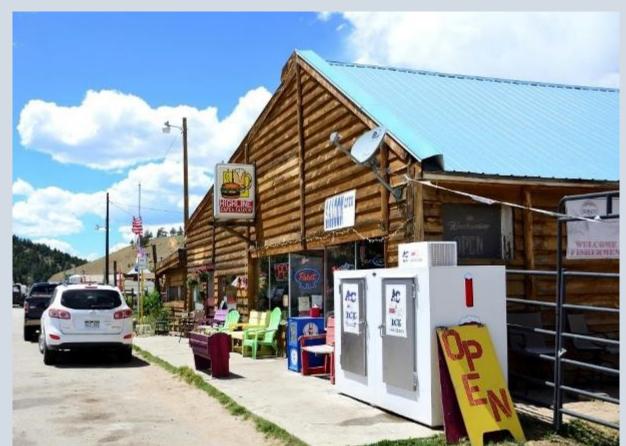

Vista, nearly took over the Highline Café in downtown Hartsell, CO for lunch. There were more Jaguars in the streets of Hartsell than all other marques combined.

photos by Sam J.

The

rissant Fossil Beds Drive by Dan Martin.

Flo-

#### **Club Dinner the Airplane Restaurant - July 21**

July 21 was the monthly JCSC dinner, this month at the Airplane Restaurant. We have been assured that we will be dining in the KC-97 on our next visit.