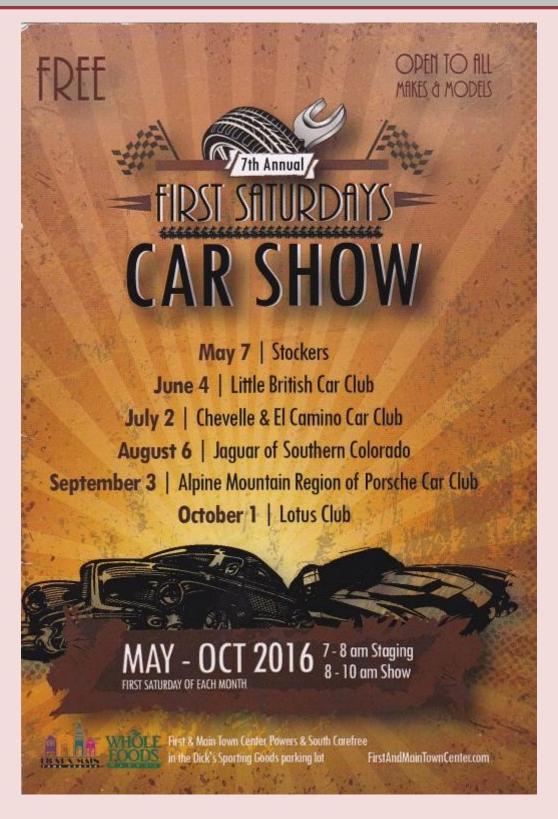

#### First Saturdays Car Show

The Jaguar Club of Southern Colorado is the host club for the August 6 First Saturdays Car Show at the First and Main Town Center, North Powers Blvd and South Carefree. Staging begins at 7:00 A.M. and the show begins at 8:00 A.M. and ends at 10:00 A.M. Details on page 5.

## **First Saturdays Car Show**

The Jaguar Club of Southern Colorado is the host club for the August 6 First Saturdays Car Show. Please join us to display your Jaguar and view over 600 other cars, trucks, hot rods, motorcycles of every imaginable marque.