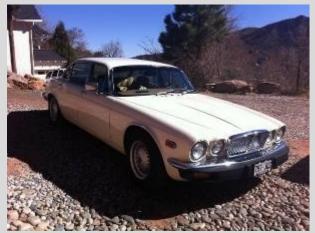

#### FOR SALE

Beautiful 1976 Jaguar XJ LE Sedan with a powerful and dependable automatic Corvette LT1 engine. This vehicle comes equipped with Power Brakes, Power Windows and Power Steering. This Jaguar is one of a kind. \$6,800.00 cash only. Please call Roger at 719-685-9621.