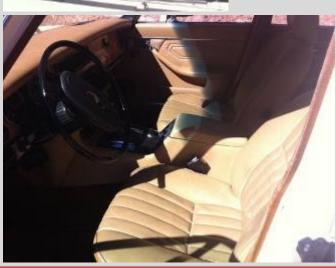

#### FOR SALE

Beautiful 1976 Jaguar XJ LE Sedan with a powerful and dependable automatic Corvette LT1 engine. This vehicle comes equipped with Power Brakes, Power Windows and Power Steering. This Jaguar is one of a kind. \$6,800.00 cash only. Please call Roger at 719-685-9621.