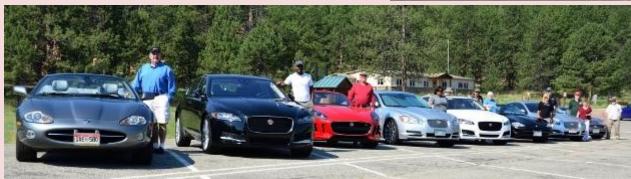

## Luxury loves company

Buena Vista Jaguar owners join the Jaguar Club of Southern Colorado for lunch after the Florissant Fossil Beds drive

photo by Dan Martin - more photos on page 7

photo by Sam J.

We met at Jaguar Colorado Springs early on Sunday morning. Under close observation by the local fauna we formed up and departed west on Hwy 24 for Florissant.

The JCSC, joined by Matt and Donalyn from Buena

Vista, nearly took over the Highline Café in downtown Hartsell, CO for lunch. There were more Jaguars in the streets of Hartsell than all other marques combined.

photos by Sam J.

The

rissant Fossil Beds Drive by Dan Martin.