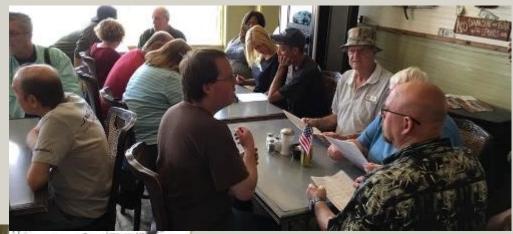

## Luxury loves company

Buena Vista Jaguar owners join the Jaguar Club of Southern Colorado for lunch after the Florissant Fossil Beds drive

photo by Dan Martin - more photos on page 7