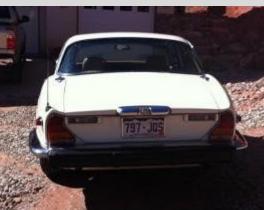

#### FOR SALE

Beautiful 1976 Jaguar XJ LE Sedan with a powerful and dependable automatic Corvette LT1 engine. This vehicle comes equipped with Power Brakes, Power Windows and Power Steering. This Jaguar is one of a kind. \$6,800.00 cash only. Please call Roger at 719-685-9621.