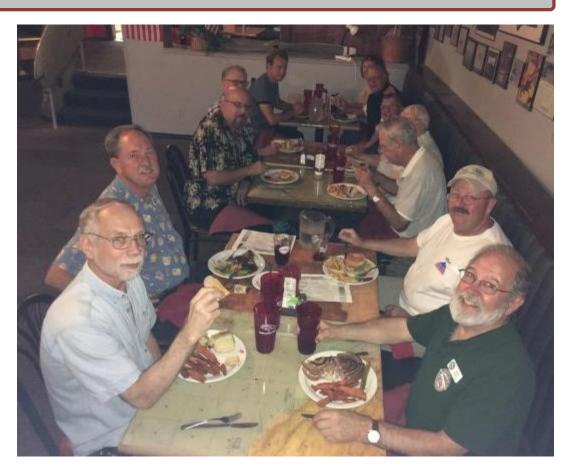

#### **Club Dinner the Airplane Restaurant - July 21**

July 21 was the monthly JCSC dinner, this month at the Airplane Restaurant. We have been assured that we will be dining in the KC-97 on our next visit.

Threatening skies kept most of the Club's Jaguars home, but we had a good turnout nonetheless.

Above from left: Gary Y, Lou H, Keith W, Dave H, Logan B, Linda E, Bill E, Al T, Angela W, Roy W, Jack H and Don Y.

Below, newer club members in attendance included Austin S, Leonard L and Cottrell C.

Concealed behind the camera is Sam J.