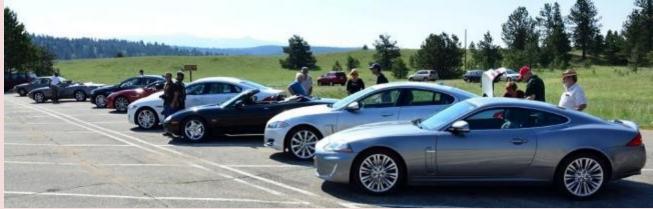

## Luxury loves company

Buena Vista Jaguar owners join the Jaguar Club of Southern Colorado for lunch after the Florissant Fossil Beds drive

photo by Dan Martin - more photos on page 7

photo by Sam J.

We met at Jaguar Colorado Springs early on Sunday morning. Under close observation by the local fauna we formed up and departed west on Hwy 24 for Florissant.

The JCSC, joined by Matt and Donalyn from Buena

Vista, nearly took over the Highline Café in downtown Hartsell, CO for lunch. There were more Jaguars in the streets of Hartsell than all other marques combined.

photos by Sam J.

The

rissant Fossil Beds Drive by Dan Martin.