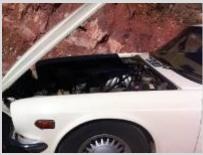

#### FOR SALE

Beautiful 1976 Jaguar XJ LE Sedan with a powerful and dependable automatic Corvette LT1 engine. This vehicle comes equipped with Power Brakes, Power Windows and Power Steering. This Jaguar is one of a kind. \$6,800.00 cash only. Please call Roger at 719-685-9621.