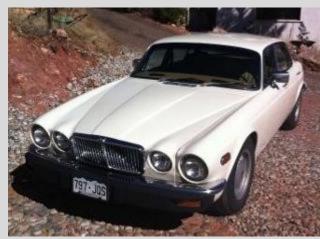

#### FOR SALE

Beautiful 1976 Jaguar XJ LE Sedan with a powerful and dependable automatic Corvette LT1 engine. This vehicle comes equipped with Power Brakes, Power Windows and Power Steering. This Jaguar is one of a kind. \$6,800.00 cash only. Please call Roger at 719-685-9621.