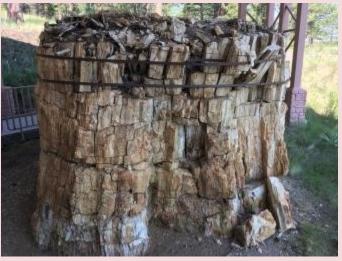

photo by Sam J.

We met at Jaguar Colorado Springs early on Sunday morning. Under close observation by the local fauna we formed up and departed west on Hwy 24 for Florissant.

The JCSC, joined by Matt and Donalyn from Buena

Vista, nearly took over the Highline Café in downtown Hartsell, CO for lunch. There were more Jaguars in the streets of Hartsell than all other marques combined.

photos by Sam J.

The

rissant Fossil Beds Drive by Dan Martin.

Flo-