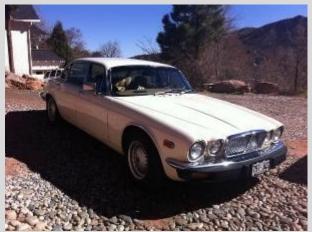

#### FOR SALE

Beautiful 1976 Jaguar XJ LE Sedan with a powerful and dependable automatic Corvette LT1 engine. This vehicle comes equipped with Power Brakes, Power Windows and Power Steering. This Jaguar is one of a kind. \$6,800.00 cash only. Please call Roger at 719-685-9621.