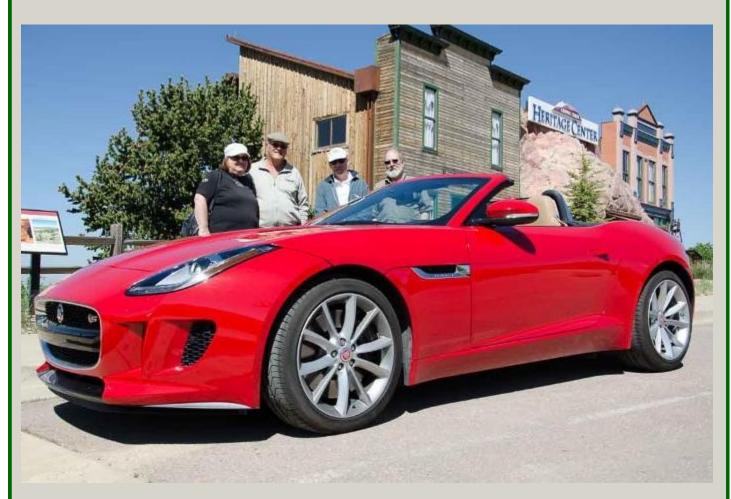

June, 2016 Vol. IX No. VI

The new and the old - Jaguar F-Type in Cripple Creek, CO.

Bill and Linda Engleman's 2016 Jaguar F-Type photo by Dan Martin - more on page 6

#### **Guffey Drive - June, 2016**

Linda and Bill Engelman, Don Yowell and Richard Hart (Dan Martin taking this photo) - and, yes, there's STILL gold in them thar hills! The hills around Cripple Creek and Victor are still producing a fortune in gold over 150 years after the first discoveries.

The Guffey Drive and photos by Dan Martin.