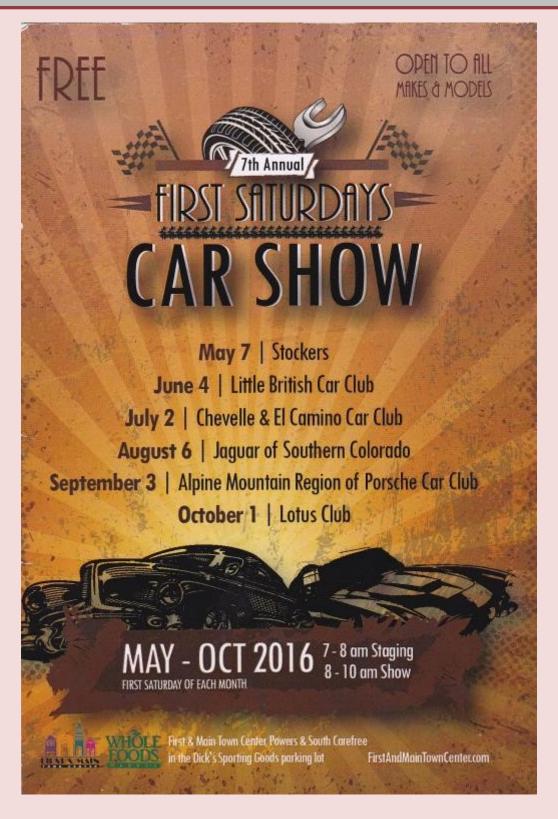

#### First Saturdays Car Show

The Jaguar Club of Southern Colorado is the host club for the August 6 First Saturdays Car Show at the First and Main Town Center, North Powers Blvd and South Carefree. Staging begins at 7:00 A.M. and the show begins at 8:00 A.M. and ends at 10:00 A.M. Details on page 5.

## **First Saturdays Car Show**

The Jaguar Club of Southern Colorado is the host club for the August 6 First Saturdays Car Show. Please join us to display your Jaguar and view over 600 other cars, trucks, hot rods, motorcycles of every imaginable marque. We will hold a Club lunch after the show.