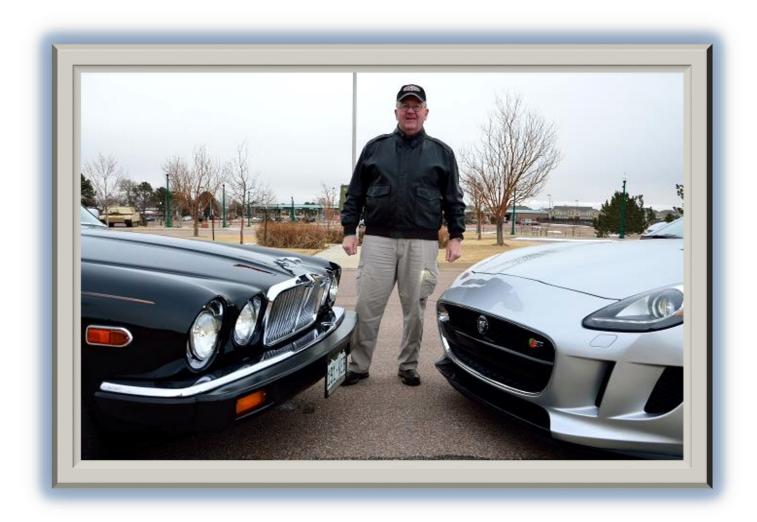

#### **Guffey Drive - June, 2016**

Linda and Bill Engelman, Don Yowell and Richard Hart (Dan Martin taking this photo) - and, yes, there's STILL gold in them thar hills! The hills around Cripple Creek and Victor are still producing a fortune in gold over 150 years after the first discoveries.

The Guffey Drive and photos by Dan Martin.