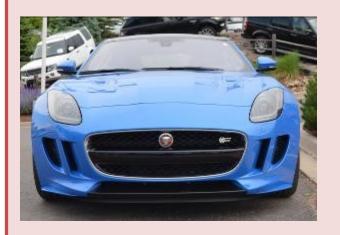

June, 2016 Vol. IX No. VI

The new and the old - Jaguar F-Type in Cripple Creek, CO.

Bill and Linda Engleman's 2016 Jaguar F-Type photo by Dan Martin - more on page 6