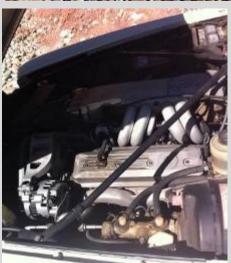

#### FOR SALE

Beautiful 1976 Jaguar XJ LE Sedan with a powerful and dependable automatic Corvette LT1 engine. This vehicle comes equipped with Power Brakes, Power Windows and Power Steering. This Jaguar is one of a kind. \$6,800.00 cash only. Please call Roger at 719-685-9621.