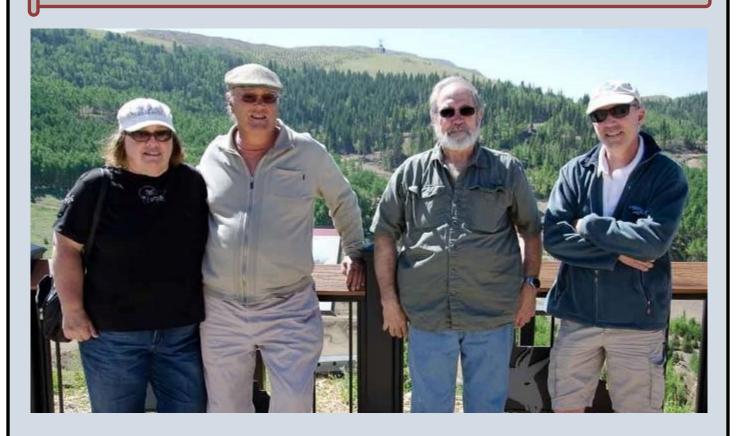

#### **Guffey Drive - June, 2016**

Linda and Bill Engelman, Don Yowell and Richard Hart (Dan Martin taking this photo) - and, yes, there's STILL gold in them thar hills! The hills around Cripple Creek and Victor are still producing a fortune in gold over 150 years after the first discoveries.

The Guffey Drive and photos by Dan Martin.