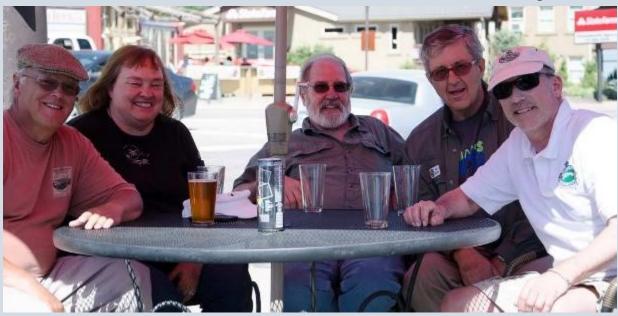

#### JCSC EVENTS

The June JCSC Club Dinner at the Phantom Canyon Brewery on June 16. From left, Sam, Al, Dave, Duncan, Richard, Don, Dan, Jack and Cottrell.

\_\_\_\_\_

The JCSC will be conducting a drive to the Florissant Fossil Beds on Sunday July 17. 2016. We'll meet at Jaguar Colorado Springs around 8:30 A.M. and drive to the Fossil Beds. Following the visit, we'll have lunch in Cripple Creek then head home via Highway 9.