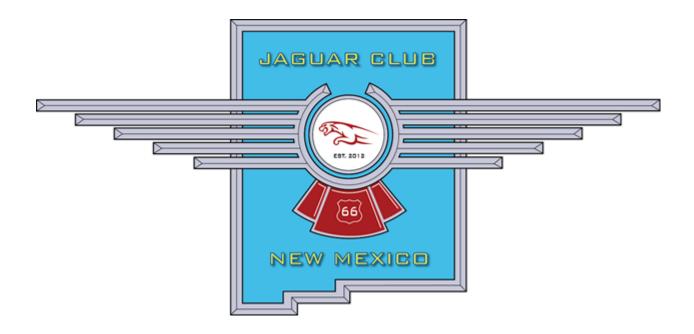

#### Route 66 90th Anniversary Jaguar Club of New Mexico Concours.

August 19 thru the 21 is the **Jaguar Club of New Mexico's** first Concours d'Elegance. See the flyer on page 9 of this newsletter for details.

# Jaguar Club of New Mexico

The Jaguar Club of New Mexico is staging its first official concours this summer. We are holding the event in conjunction with the celebration of the **90**<sup>th</sup> **Anniversary of Route 66**. The concours dates are August 19-21, in Albuquerque, NM. We're a relatively new club with a small (35) but active membership. We hope you have some Jaguar enthusiasts who would like to visit the Land of Enchantment this summer and taste some British Racing Green Chile!

The registration form for the JCNM Concours is available at the JCSC web site:

Www.JagClub.org under the News & Notices heading / Club Events / Route 66 90th

Anniversary Jaguar Club of New Mexico Concours.

A number of JCSC members will be attending this event. The JCNM could also use some local judges to assist them with their first Concours. In addition to being a lot of fun and an opportunity to get out of town for a nice weekend not too far away, this is also an opportunity to pick up some additional JCNA points towards national Concours awards.

If you do decide to assist JCNM with their show, please let our local Chief Judge, Jack (ChiefJudge@JagClub.org) know so he can help the New Mexico group set up their plans accordingly.

Alloy Wheel Repair Pro - 723 South Sierra Madre, Colorado Springs, CO