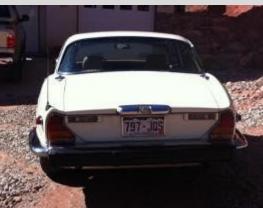

#### FOR SALE

Beautiful 1976 Jaguar XJ LE Sedan with a powerful and dependable automatic Corvette LT1 engine. This vehicle comes equipped with Power Brakes, Power Windows and Power Steering. This Jaguar is one of a kind. \$6,800.00 cash only. Please call Roger at 719-685-9621.