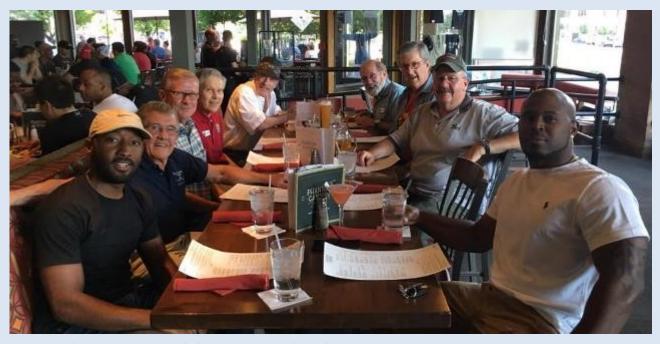

#### JCSC EVENTS

The June JCSC Club Dinner at the Phantom Canyon Brewery on June 16. From left, Sam, Al, Dave, Duncan, Richard, Don, Dan, Jack and Cottrell.

\_\_\_\_\_

The JCSC will be conducting a drive to the Florissant Fossil Beds on Sunday July 17. 2016. We'll meet at Jaguar Colorado Springs around 8:30 A.M. and drive to the Fossil Beds. Following the visit, we'll have lunch in Cripple Creek then head home via Highway 9.