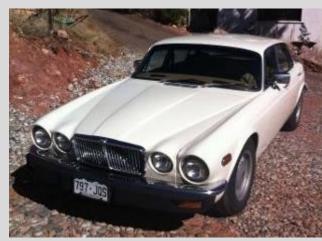

#### FOR SALE

Beautiful 1976 Jaguar XJ LE Sedan with a powerful and dependable automatic Corvette LT1 engine. This vehicle comes equipped with Power Brakes, Power Windows and Power Steering. This Jaguar is one of a kind. \$6,800.00 cash only. Please call Roger at 719-685-9621.