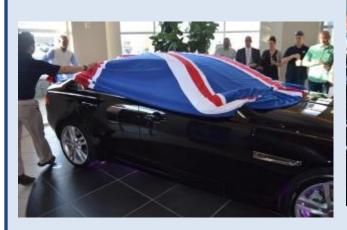

On Tuesday, May 24, 2016 Red Noland Jaguar Land Rover rolled out the Red Carpet for a large group of very eager enthusiasts that came by to celebrate the old and welcome in the new in the world of Jaguar automobiles.

Thom gets a cigar for this unveiling of the new babies: the Jaguar XE, the wildly popular F-Pace and the all new XF.