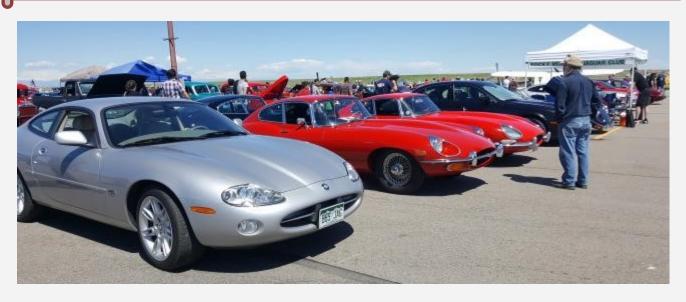

#### Front Range Airport Warbird and Car Show

Front Range Airport hosted their annual WarBird Auto Show on Saturday, May 28<sup>th</sup>. Located northeast of Watkins, Colorado, and adjacent to the east side of Arvada, the show featured approximately 600 cars of all makes and models and about 30 vintage and modern aircraft.

The Rocky Mountain Jaguar Club was there in full force with 12 cars and I was the only representative from the Jaguar Club of Southern Colorado.

The weather was perfect – partly cloudy and temperatures in mid-70's and you could not have asked for a nicer day!
This is the place to be if you love cars and planes!"