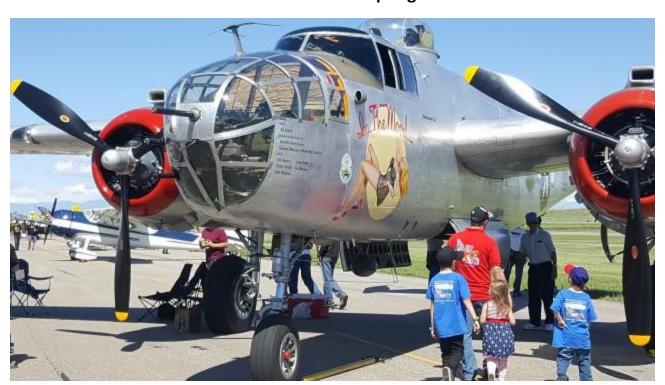

#### Front Range Airport Warbird and Car Show

Front Range Airport hosted their annual WarBird Auto Show on Saturday, May 28<sup>th</sup>. Located northeast of Watkins, Colorado, and adjacent to the east side of Arvada, the show featured approximately 600 cars of all makes and models and about 30 vintage and modern aircraft.

North American P-51 Mustang Taxiing Out For Take Off

B-25 'In The Mood' from the National Museum of World War II Aviation
In Colorado Springs

photos by Jack Humphrey