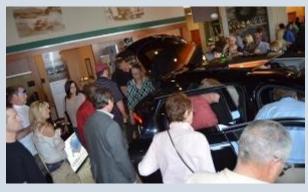

On Tuesday, May 24, 2016 Red Noland Jaguar Land Rover rolled out the Red Carpet for a large group of very eager enthusiasts that came by to celebrate the old and welcome in the new in the world of Jaguar automobiles.

Thom gets a cigar for this unveiling of the new babies: the Jaguar XE, the wildly popular F-Pace and the all new XF.