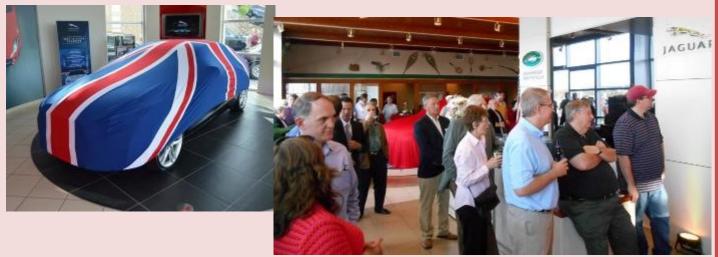

On Tuesday, May 24, 2016 Red Noland Jaguar Land Rover rolled out the Red Carpet for a large group of very eager enthusiasts that came by to celebrate the old and welcome in the new in the world of Jaguar automobiles.

Thom gets a cigar for this unveiling of the new babies: the Jaguar XE, the wildly popular F-Pace and the all new XF.