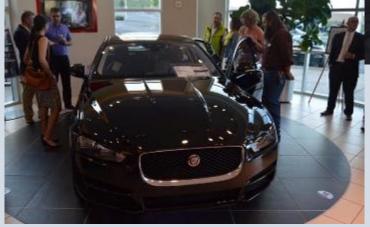

On Tuesday, May 24, 2016 Red Noland Jaguar Land Rover rolled out the Red Carpet for a large group of very eager enthusiasts that came by to celebrate the old and welcome in the new in the world of Jaguar automobiles.

Thom gets a cigar for this unveiling of the new babies: the Jaguar XE, the wildly popular F-Pace and the all new XF.