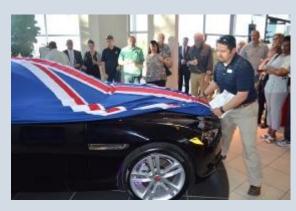

On Tuesday, May 24, 2016 Red Noland Jaguar Land Rover rolled out the Red Carpet for a large group of very eager enthusiasts that came by to celebrate the old and welcome in the new in the world of Jaguar automobiles.

Thom gets a cigar for this unveiling of the new babies: the Jaguar XE, the wildly popular F-Pace and the all new XF.