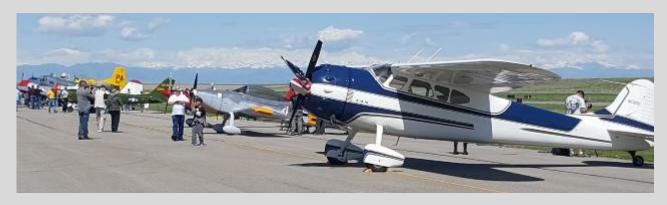

#### Front Range Airport Warbird and Car Show

Front Range Airport hosted their annual WarBird Auto Show on Saturday, May 28<sup>th</sup>. Located northeast of Watkins, Colorado, and adjacent to the east side of Arvada, the show featured approximately 600 cars of all makes and models and about 30 vintage and modern aircraft.

North American P-51 Mustang Taxiing Out For Take Off

B-25 'In The Mood' from the National Museum of World War II Aviation
In Colorado Springs

photos by Jack Humphrey