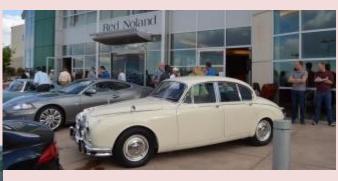

On Tuesday, May 24, 2016 Red Noland Jaguar Land Rover rolled out the Red Carpet for a large group of very eager enthusiasts that came by to celebrate the old and welcome in the new in the world of Jaguar automobiles.

Thom gets a cigar for this unveiling of the new babies: the Jaguar XE, the wildly popular F-Pace and the all new XF.