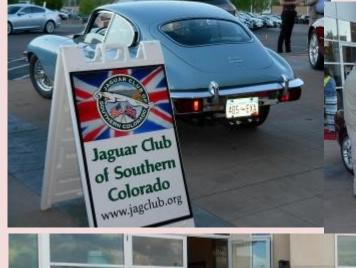

On Tuesday, May 24, 2016 Red Noland Jaguar Land Rover rolled out the Red Carpet for a large group of very eager enthusiasts that came by to celebrate the old and welcome in the new in the world of Jaguar automobiles.

Thom gets a cigar for this unveiling of the new babies: the Jaguar XE, the wildly popular F-Pace and the all new XF.