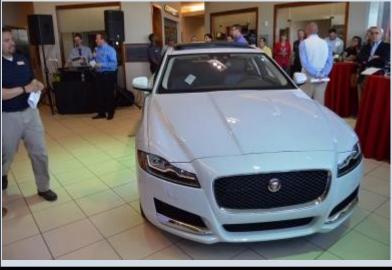

# The "New Generation of Jaguar" Event

photo by Paul Rose

Jaguar Land Rover Colorado Springs' introduction of the new Jaguar XE, F-Pace and next generation XF

Photos begin on page 5

On Tuesday, May 24, 2016 Red Noland Jaguar Land Rover rolled out the Red Carpet for a large group of very eager enthusiasts that came by to celebrate the old and welcome in the new in the world of Jaguar automobiles.

Thom gets a cigar for this unveiling of the new babies: the Jaguar XE, the wildly popular F-Pace and the all new XF.