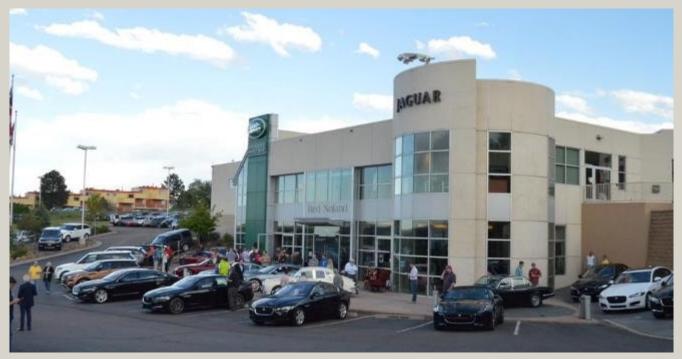

On Tuesday, May 24, 2016 Red Noland Jaguar Land Rover rolled out the Red Carpet for a large group of very eager enthusiasts that came by to celebrate the old and welcome in the new in the world of Jaguar automobiles.

Thom gets a cigar for this unveiling of the new babies: the Jaguar XE, the wildly popular F-Pace and the all new XF.