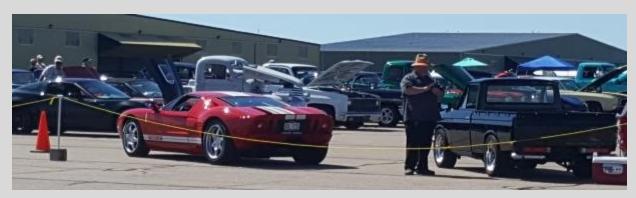

# Front Range Airport Warbird and Car Show

Ford GT40

Aircraft on the Front Range Airport ramp..

Classic Chevy's

photos by Jack Humphrey