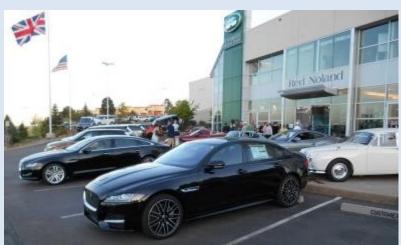

#### Front Range Airport Warbird and Car Show

Front Range Airport hosted their annual WarBird Auto Show on Saturday, May 28<sup>th</sup>. Located northeast of Watkins, Colorado, and adjacent to the east side of Arvada, the show featured approximately 600 cars of all makes and models and about 30 vintage and modern aircraft.

The Rocky Mountain Jaguar Club was there in full force with 12 cars and I was the only representative from the Jaguar Club of Southern Colorado.

The weather was perfect – partly cloudy and temperatures in mid-70's and you could not have asked for a nicer day!
This is the place to be if you love cars and planes!"

# Front Range Airport Warbird and Car Show

Rocky Mountain Jaguar Club display area