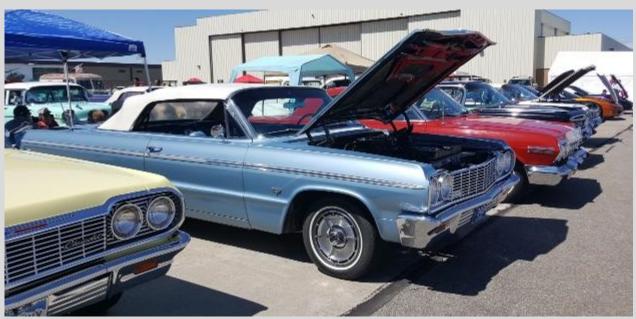

# Front Range Airport Warbird and Car Show

Ford GT40

Aircraft on the Front Range Airport ramp..

Classic Chevy's

photos by Jack Humphrey