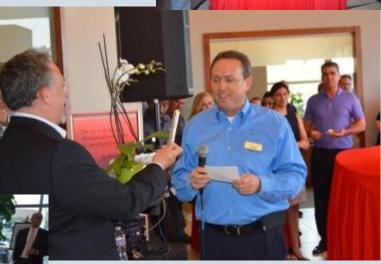

On Tuesday, May 24, 2016 Red Noland Jaguar Land Rover rolled out the Red Carpet for a large group of very eager enthusiasts that came by to celebrate the old and welcome in the new in the world of Jaguar automobiles.

Thom gets a cigar for this unveiling of the new babies: the Jaguar XE, the wildly popular F-Pace and the all new XF.