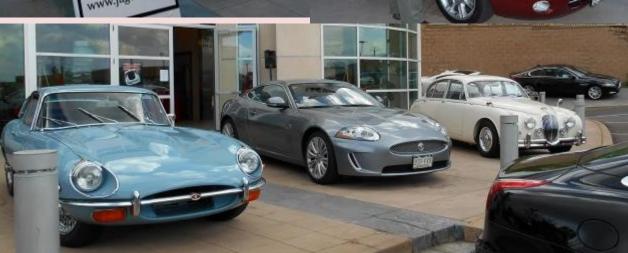

On Tuesday, May 24, 2016 Red Noland Jaguar Land Rover rolled out the Red Carpet for a large group of very eager enthusiasts that came by to celebrate the old and welcome in the new in the world of Jaguar automobiles.

Thom gets a cigar for this unveiling of the new babies: the Jaguar XE, the wildly popular F-Pace and the all new XF.