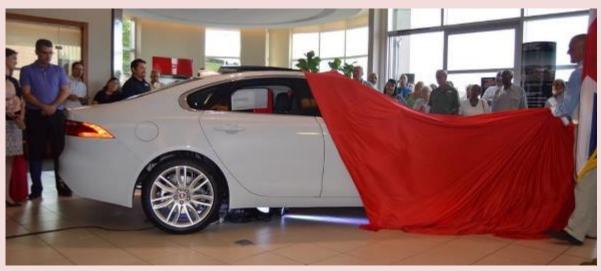

On Tuesday, May 24, 2016 Red Noland Jaguar Land Rover rolled out the Red Carpet for a large group of very eager enthusiasts that came by to celebrate the old and welcome in the new in the world of Jaguar automobiles.

Thom gets a cigar for this unveiling of the new babies: the Jaguar XE, the wildly popular F-Pace and the all new XF.