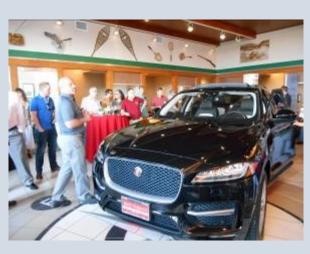

# The "New Generation of Jaguar" Event

photo by Paul Rose

Jaguar Land Rover Colorado Springs' introduction of the new Jaguar XE, F-Pace and next generation XF

Photos begin on page 5

On Tuesday, May 24, 2016 Red Noland Jaguar Land Rover rolled out the Red Carpet for a large group of very eager enthusiasts that came by to celebrate the old and welcome in the new in the world of Jaguar automobiles.

Thom gets a cigar for this unveiling of the new babies: the Jaguar XE, the wildly popular F-Pace and the all new XF.