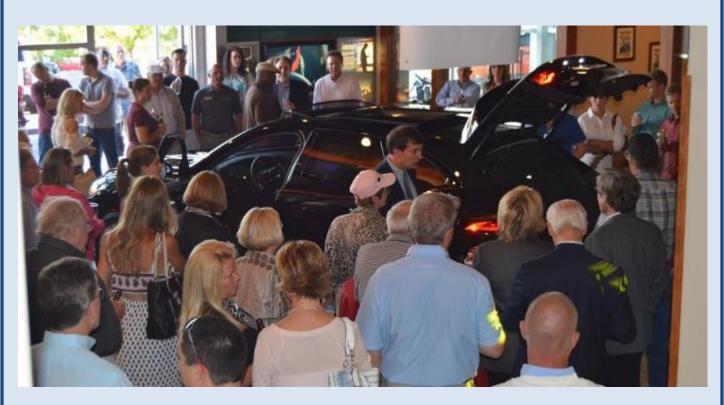

On Tuesday, May 24, 2016 Red Noland Jaguar Land Rover rolled out the Red Carpet for a large group of very eager enthusiasts that came by to celebrate the old and welcome in the new in the world of Jaguar automobiles.

Thom gets a cigar for this unveiling of the new babies: the Jaguar XE, the wildly popular F-Pace and the all new XF.