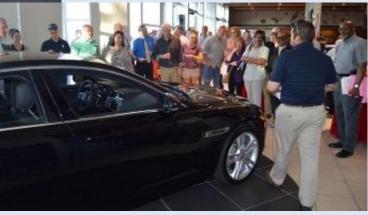

On Tuesday, May 24, 2016 Red Noland Jaguar Land Rover rolled out the Red Carpet for a large group of very eager enthusiasts that came by to celebrate the old and welcome in the new in the world of Jaguar automobiles.

Thom gets a cigar for this unveiling of the new babies: the Jaguar XE, the wildly popular F-Pace and the all new XF.