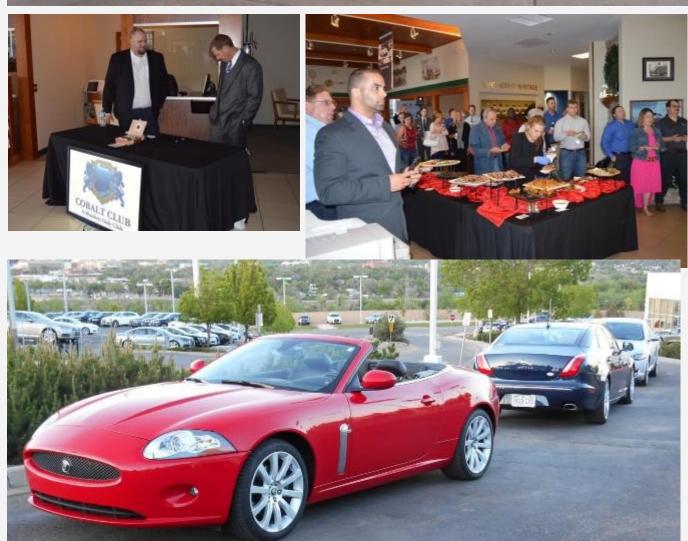

On Tuesday, May 24, 2016 Red Noland Jaguar Land Rover rolled out the Red Carpet for a large group of very eager enthusiasts that came by to celebrate the old and welcome in the new in the world of Jaguar automobiles.

Thom gets a cigar for this unveiling of the new babies: the Jaguar XE, the wildly popular F-Pace and the all new XF.