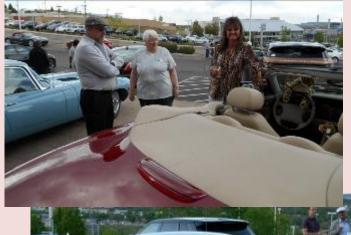

On Tuesday, May 24, 2016 Red Noland Jaguar Land Rover rolled out the Red Carpet for a large group of very eager enthusiasts that came by to celebrate the old and welcome in the new in the world of Jaguar automobiles.

Thom gets a cigar for this unveiling of the new babies: the Jaguar XE, the wildly popular F-Pace and the all new XF.