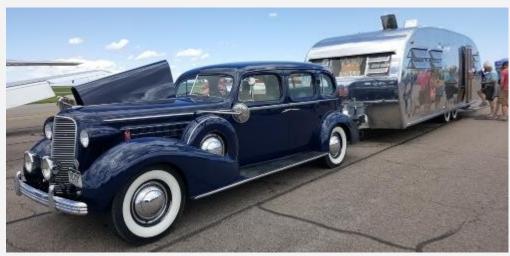

ocated northeast of Watkins, Colorado, and adjacent to the east side of Arvada, the show featured approximately 600 cars of all makes and models and about 30 vintage and modern aircraft.

The Rocky Mountain Jaguar Club was there in full force with 12 cars and I was the only representative from the Jaguar Club of Southern Colorado.



The weather was perfect – partly cloudy and temperatures in mid-70's and you could not have asked for a nicer day!
This is the place to be if you love cars and planes!"

North American P-51 Mustang Taxiing Out For Take Off

B-25 'In The Mood' from the National Museum of World War II Aviation
In Colorado Springs



photos by Jack Humphrey

# Front Range Airport Warbird and Car Show



Rocky Mountain Jaguar Club display area





#### 1936 Cadillac Camping Rig



photos by Jack Humphrey

# Front Range Airport Warbird and Car Show



Ford GT40



Aircraft on the Front Range Airport ramp..

Classic Chevy's



photos by Jack Humphrey

# Jaguar Club of New Mexico



The Jaguar Club of New Mexico is staging its first official concours this summer. We are holding the event in conjunction with the celebration of the **90**<sup>th</sup> **Anniversary of Route 66**. The concours dates are August 19-21, in Albuquerque, NM. We're a relatively new club with a small (35) but active membership. We hope you have some Jaguar enthusiasts who would like to visit the Land of Enchantment this summer and taste some British Racing Green Chile!

The registration form for the JCNM Concours is available at the JCSC web site:

Www.JagClub.org under the News & Notices head