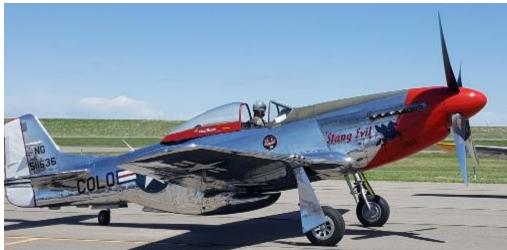

#### Front Range Airport Warbird and Car Show

Front Range Airport hosted their annual WarBird Auto Show on Saturday, May 28<sup>th</sup>. Located northeast of Watkins, Colorado, and adjacent to the east side of Arvada, the show featured approximately 600 cars of all makes and models and about 30 vintage and modern aircraft.

The Rocky Mountain Jaguar Club was there in full force with 12 cars and I was the only representative from the Jaguar Club of Southern Colorado.

The weather was perfect – partly cloudy and temperatures in mid-70's and you could not have asked for a nicer day!
This is the place to be if you love cars and planes!"

North American P-51 Mustang Taxiing Out For Take Off

B-25 'In The Mood' from the National Museum of World War II Aviation
In Colorado Springs

photos by Jack Humphrey