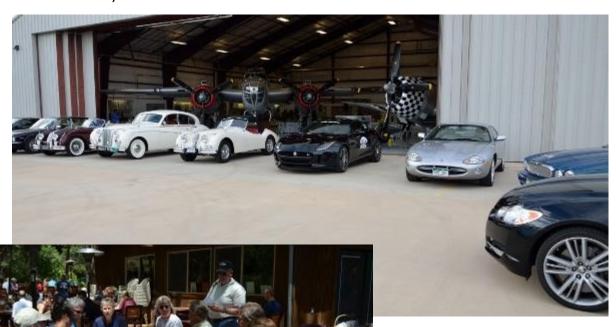

# Reflections on the past

Museum of World War II Aviation, 2013

Club lunch at the Airplane Restaurant, 2013