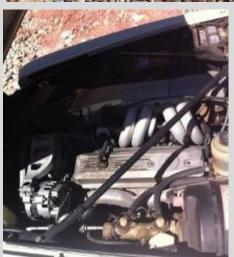

# FOR SALE

Beautiful 1976 Jaguar XJ LE Sedan with a powerful and dependable automatic Corvette LT1 engine. This vehicle comes equipped with Power Brakes, Power Windows and Power Steering. This Jaguar is one of a kind. \$6,800.00 cash only. Please call Roger at 719-685-9621.