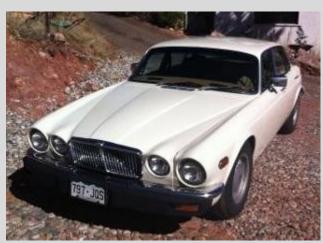

# FOR SALE

Beautiful 1976 Jaguar XJ LE Sedan with a powerful and dependable automatic Corvette LT1 engine. This vehicle comes equipped with Power Brakes, Power Windows and Power Steering. This Jaguar is one of a kind. \$6,800.00 cash only. Please call Roger at 719-685-9621.