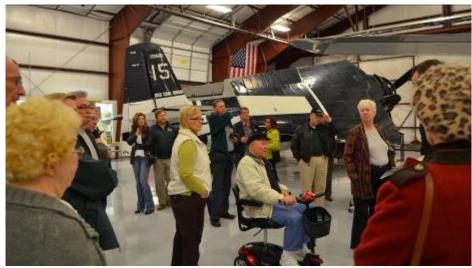

# Reflections on the past

Museum of World War II Aviation, 2013

Club lunch at the Airplane Restaurant, 2013