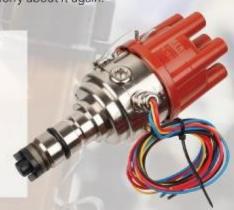

# 123 IGNITION ELECTRONIC DISTRIBUTOR FOR VARIOUS MODELS

The ignition system in a classic car is often the cause of many problems. After time, the mechanical distributor becomes worn and inaccurate. The 123Ignition system is different and offers a numerous amount of benefits, better emissions/starting and improved mpg. This complete distributor replaces most 6-Cylinder distributors that were used in 3.4/3.8 and 4.2 XK Engines. This unit offers 16 different advanced curves that can be easily selected to your requirements. This unit is programmable via a USB connection to your computer. There is no wear altering the timing of the 123ignition once set, you'll never have to worry about it again.

#### PART NUMBER 123IGN/3 RETAILING AT:

UK £354.00 USA \$472.00 FR €417.72 NL €499,73 DE €491,47