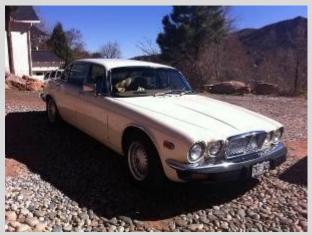

# FOR SALE

Beautiful 1976 Jaguar XJ LE Sedan with a powerful and dependable automatic Corvette LT1 engine. This vehicle comes equipped with Power Brakes, Power Windows and Power Steering. This Jaguar is one of a kind. \$6,800.00 cash only. Please call Roger at 719-685-9621.