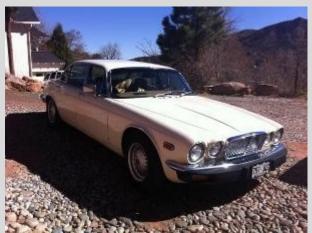

# FOR SALE

Beautiful 1976 Jaguar XJ LE Sedan with a powerful and dependable automatic Corvette LT1 engine. This vehicle comes equipped with Power Brakes, Power Windows and Power Steering. This Jaguar is one of a kind. \$6,800.00 cash only. Please call Roger at 719-685-9621.