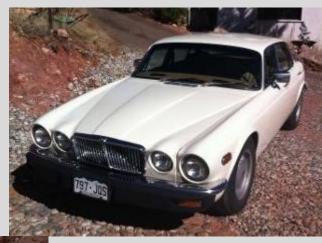

# FOR SALE

Beautiful 1976 Jaguar XJ LE Sedan with a powerful and dependable automatic Corvette LT1 engine. This vehicle comes equipped with Power Brakes, Power Windows and Power Steering. This Jaguar is one of a kind. \$6,800.00 cash only. Please call Roger at 719-685-9621.