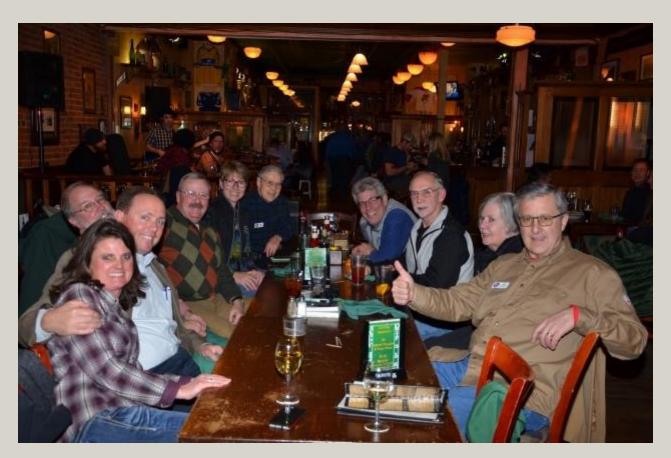

## Dinner with the Jaguar Club of Southern Colorado at Jack Quinns!

photo courtesy of Dan Martin.