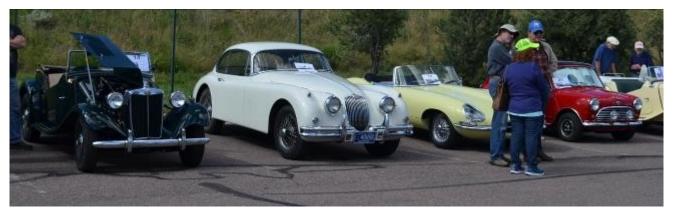

#### **Jaguar I - Pace at the First Saturdays Car Show**

The star of the September First and Main Car Show silently arrived to a waiting crowd. The highly anticipated event drew constant attention from the moment it appeared on the street coming into the show until it's departure.

The **First & Main First Saturdays Car Show** is an annual event in it's 9th year of operation. This show runs every first Saturday from May to October from 8 to 10 A.M. The car show centers around bringing people of Colorado Springs together in a historic, fun filled, family friendly environment.

The show forms up beginning at 7:00 A.M. behind the **Holiday Inn**, adjacent to the Cinemark Movie Theater in the First & Main Town Center.

The next (and last show for 2018) First and Main Car Show will be held on October 6.

#### First Saturdays Car Show - September 2018

It's not just the "old timer's" that are interested any more.

The British Invasion