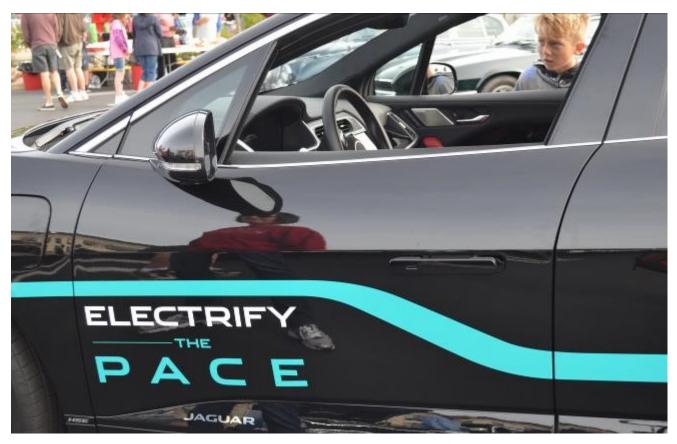

#### ... and suddenly a great silence descended upon them!

The Jaguar I - Pace

photo by Sharon Thompson

### The New Jaguar I - Pace

photos by Sharon Thompson

\_\_\_\_\_Red Noland\_\_\_\_\_
DELIVERING AUTOMOTIVE EXCELLENCE

#### **Jaguar I - Pace at the First Saturdays Car Show**

The star of the September First and Main Car Show silently arrived to a waiting crowd. The highly anticipated event drew constant attention from the moment it appeared on the street coming into the show until it's departure.