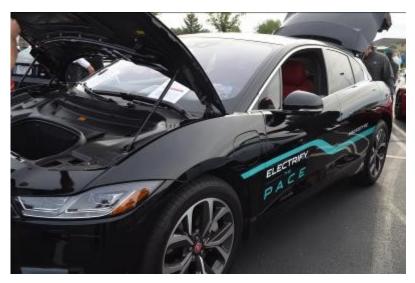

#### ... and suddenly a great silence descended upon them!

The Jaguar I - Pace

photo by Sharon Thompson

### The New Jaguar I - Pace

photos by Sharon Thompson

\_\_\_\_\_Red Noland\_\_\_\_\_
DELIVERING AUTOMOTIVE EXCELLENCE

#### **Jaguar I - Pace at the First Saturdays Car Show**

The star of the September First and Main Car Show silently arrived to a waiting crowd. The highly anticipated event drew constant attention from the moment it appeared on the street coming into the show until it's departure.