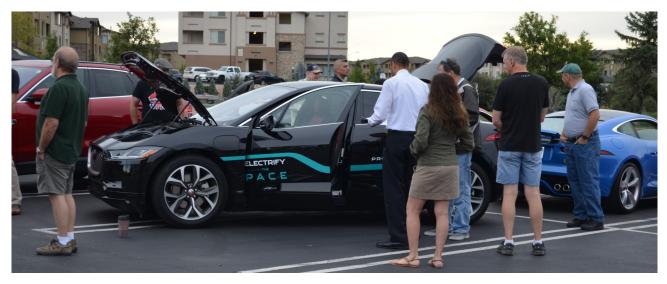

#### ... and suddenly a great silence descended upon them!

The Jaguar I - Pace

photo by Sharon Thompson

### The New Jaguar I - Pace

photos by Sharon Thompson

\_\_\_\_\_Red Noland\_\_\_\_\_
DELIVERING AUTOMOTIVE EXCELLENCE

#### **Jaguar I - Pace at the First Saturdays Car Show**

The star of the September First and Main Car Show silently arrived to a waiting crowd. The highly anticipated event drew constant attention from the moment it appeared on the street coming into the show until it's departure.