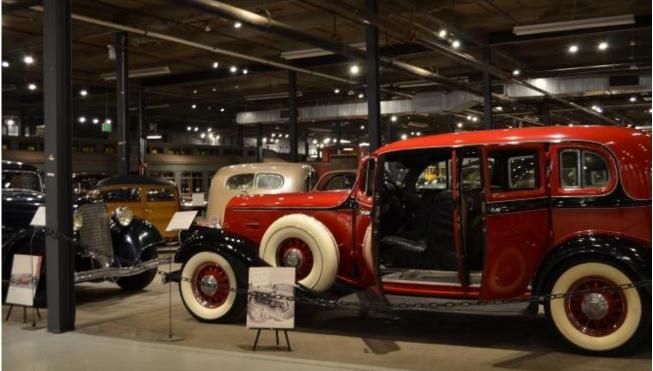

Main First Saturdays Car Show** is an annual event in it's 9th year of operation. This show runs every first Saturday from May to October from 8 to 10 A.M. The car show centers around bringing people of Colorado Springs together in a historic, fun filled, family friendly environment.

The show forms up beginning at 7:00 A.M. behind the **Holiday Inn**, adjacent to the Cinemark Movie Theater in the First & Main Town Center.

The next (and last show for 2018) First and Main Car Show will be held on October 6.

For more information, find us on Facebook or contact Ace Entertainment.

aceent@comcast.net

#### First Saturdays Car Show - September 2018

It's not just the "old timer's" that are interested any more.



The British Invasion



### Forney Transportation Museum tour - August 2018





photos by Sharon Thompson

### JCSC September Events

#### What to do with your Jaguar in September . . .

September 15 and 16 is the Ride the Rockies Drive and the British Motoring Conclave. See page 9 and 10 for details.

September 23 will be the Jaguar Club of Southern Colorado's drive to Bishop's Castle. (www.bishopcastle.org). Details forthcoming via email.

### September 30

# The 2018 Pikes Peak Concours d'Elegance And

### **British Motoring Festival**

Details and registration form on pages 12, 13, 14 and 15.







#### **Colorado English Motoring Conclave**



Welcome to the 2018 Edition of the

#### Colorado English Motoring Conclave







Come join us September 15th and 16th as we celebrete the 2018 Colorado English Motoring Conclave

Ride the Rockies Tour on Saturday 9-15