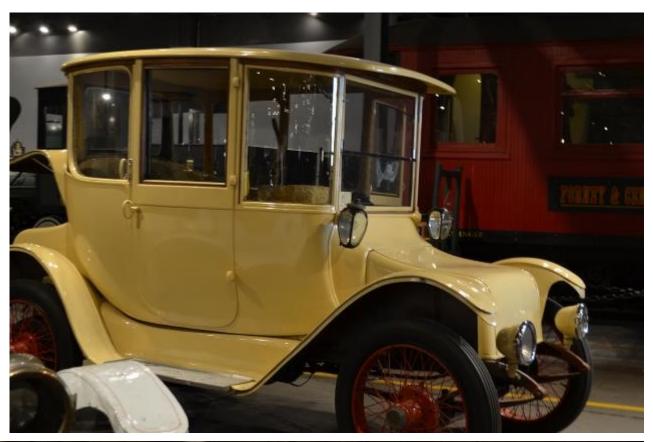

& Main First Saturdays Car Show** is an annual event in it's 9th year of operation. This show runs every first Saturday from May to October from 8 to 10 A.M. The car show centers around bringing people of Colorado Springs together in a historic, fun filled, family friendly environment.

The show forms up beginning at 7:00 A.M. behind the **Holiday Inn**, adjacent to the Cinemark Movie Theater in the First & Main Town Center.

The next (and last show for 2018) First and Main Car Show will be held on October 6.

For more information, find us on Facebook or contact Ace Entertainment.

aceent@comcast.net

#### First Saturdays Car Show - September 2018

It's not just the "old timer's" that are interested any more.



The British Invasion



### Forney Transportation Museum tour - August 2018





photos by Sharon Thompson

### JCSC September Events

#### What to do with your Jaguar in September . . .

September 15 and 16 is the Ride the Rockies Drive and the British Motoring Conclave. See page 9 and 10 for details.

September 23 will be the Jaguar Club of Southern Colorado's drive to Bishop's Castle. (www.bishopcastle.org). Details forthcoming via email.

### September 30

# The 2018 Pikes Peak Concours d'Elegance And

### **British Motoring Festival**

Details and registration form on pages 12, 13, 14 and 15.







#### **Colorado English Motoring Conclave**



Welcome to the 2018 Edition of the

#### Colorado English Motoring Conclave







Come join us September 15th and 16th as we celebrete the 2018 Colorado English Motoring Conclave

Ride the Rockies Tour on Saturday 9-1