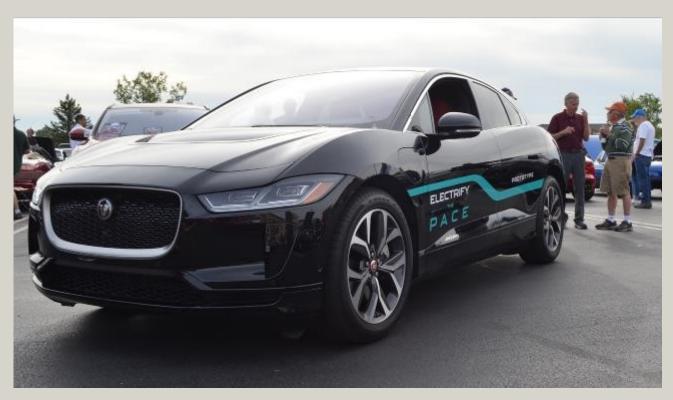

#### ... and suddenly a great silence descended upon them!

The Jaguar I - Pace

photo by Sharon Thompson

#### **Jaguar I - Pace at the First Saturdays Car Show**

The star of the September First and Main Car Show silently arrived to a waiting crowd. The highly anticipated event drew constant attention from the moment it appeared on the street coming into the show until it's departure.