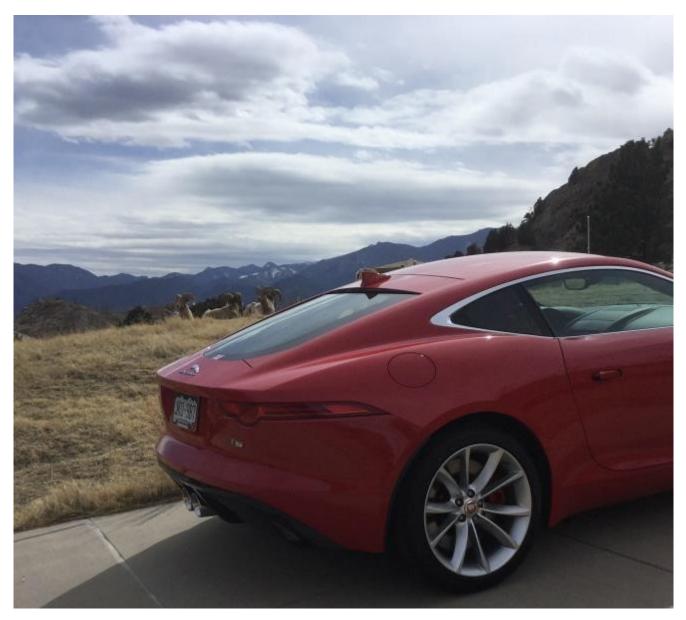

## the Jaguar Lifestyle. . . . .

photo by John Carraway

A Jaguar stalking Colorado Big Horn Sheep.