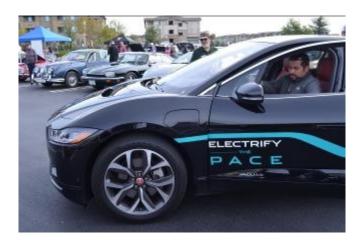

### The New Jaguar I - Pace

photos by Sharon Thompson

\_\_\_\_\_Red Noland\_\_\_\_\_
DELIVERING AUTOMOTIVE EXCELLENCE

#### **Jaguar I - Pace at the First Saturdays Car Show**

The star of the September First and Main Car Show silently arrived to a waiting crowd. The highly anticipated event drew constant attention from the moment it appeared on the street coming into the show until it's departure.