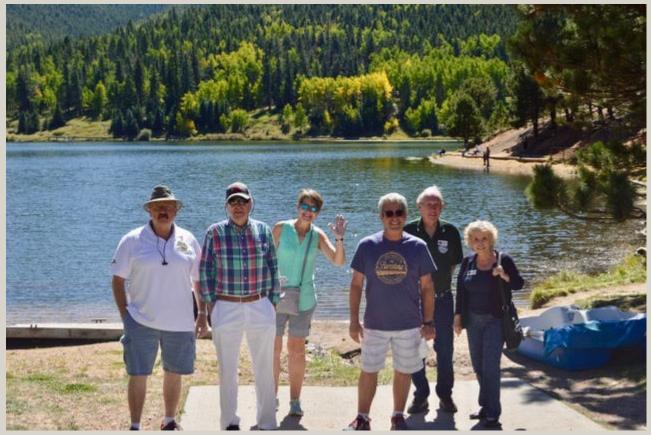

# Autumn in Pueblo with the Jaguar Club of Southern Colorado

More Jaguar Club Event photos beginning on Page 6

photo by Mike Borders