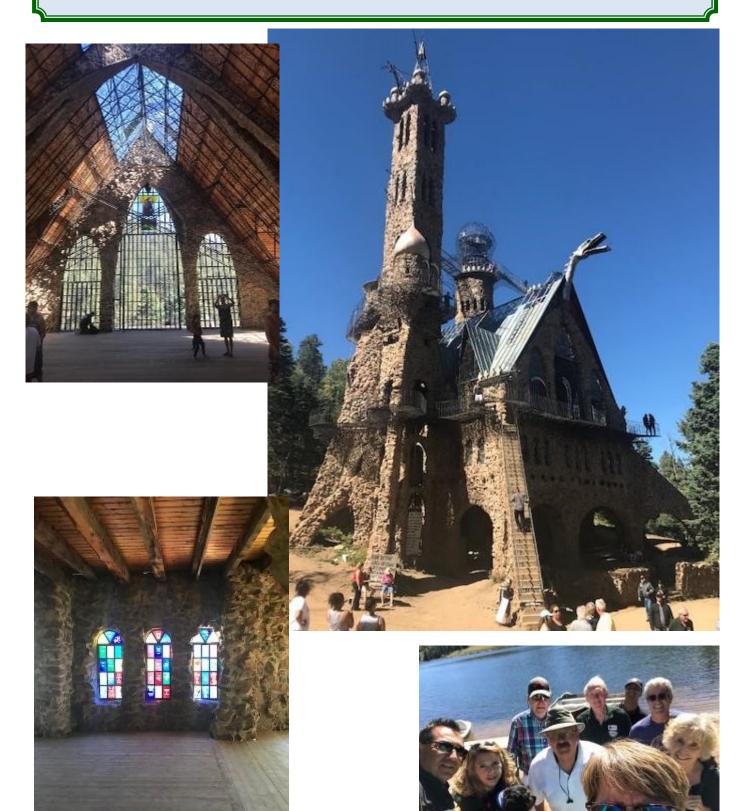

# Bishop's Castle

Photos by Mike Borders

# Bishop's Castle

Photos by Rob and Annie Foster.