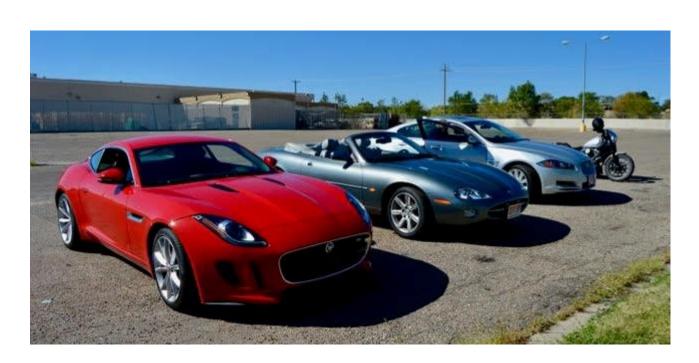

# Autumn in Pueblo with the Jaguar Club of Southern Colorado

More Jaguar Club Event photos beginning on Page 6

photo by Mike Borders