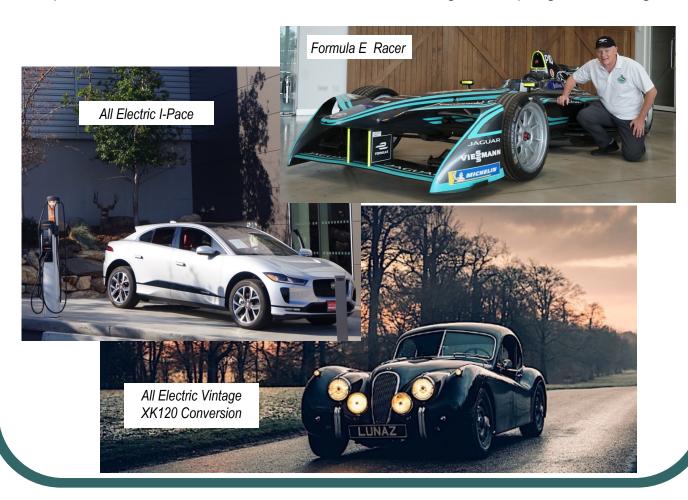

## Jag Life... The Future Becomes Current

Jaguar announced it will produce its entire fleet as all electric in the near future. Our petrol powered pedigree will be leaping into the new world era of technology and performance. How fortunate we are to live during such epic global changes.