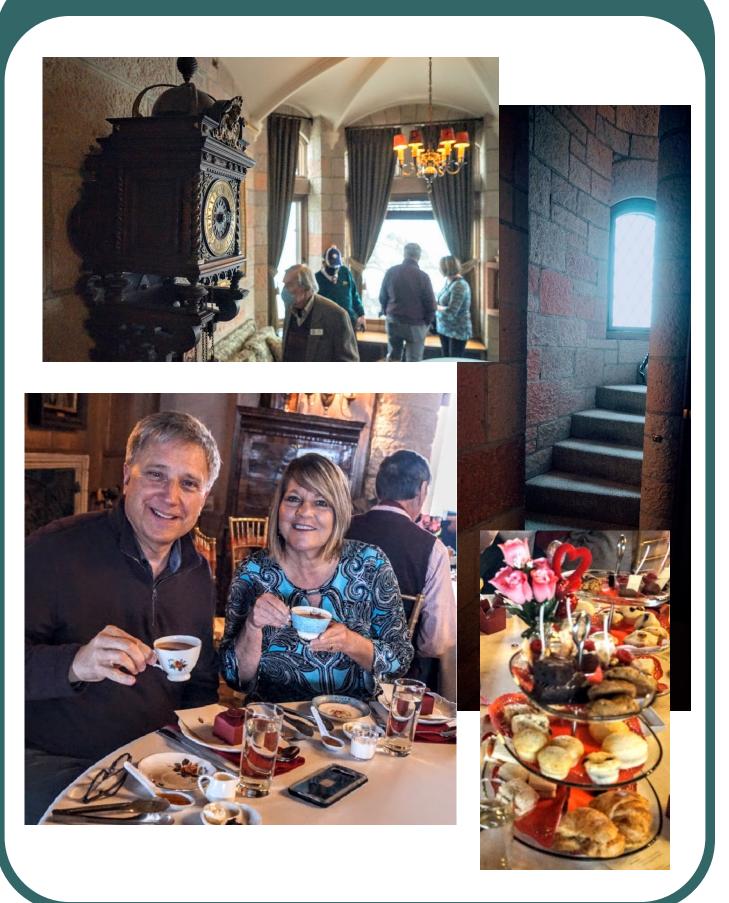

#### Cherokee Ranch Castle - "Iced" Tea Party Review

The February Tea Party and Tour of historic Cherokee Ranch Castle went on despite the freezing weather. Our members and guests were welcomed into the warmth of the great hall for hot tea, sandwiches, pastries, and scrummy desserts. The volunteers were gracious and generous with sharing the history and lore of the landmark estate.

Thank you to all that braved the winter storm to make this outing a pleasant escape from the continuous lockdown we are all enduring. It was a treat to get dressed up and socialize with fellow Jaguarists

more pictures page 5-7