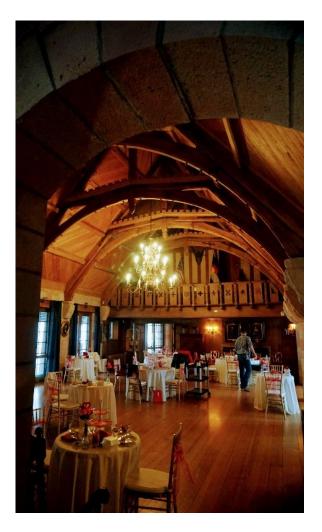

#### Cherokee Ranch Castle - "Iced" Tea Party Review

The February Tea Party and Tour of historic Cherokee Ranch Castle went on despite the freezing weather. Our members and guests were welcomed into the warmth of the great hall for hot tea, sandwiches, pastries, and scrummy desserts. The volunteers were gracious and generous with sharing the history and lore of the landmark estate.

Thank you to all that braved the winter storm to make this outing a pleasant escape from the continuous lockdown we are all enduring. It was a treat to get dressed up and socialize with fellow Jaguarists

more pictures page 5-7