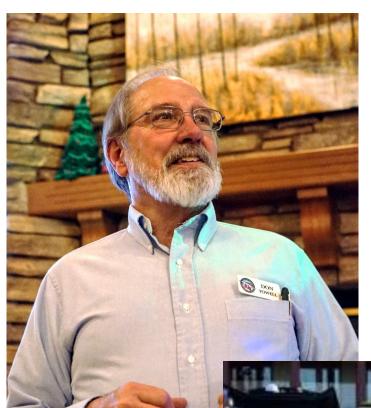

#### **Remembering Don Yowell**

Our dear friend and past club President, Don Yowell passed away last week. We will miss his youthful humor and warm smile. He guided our club through many years and created our newsletters with a diligence I cannot match. I was broken hearted and missing him when he became so ill. I am filled with sadness that we were powerless to ease his burden. He was a true friend that laughed at all my jokes even when he didn't hear them.

Rory Andrykowski, JCSC President.