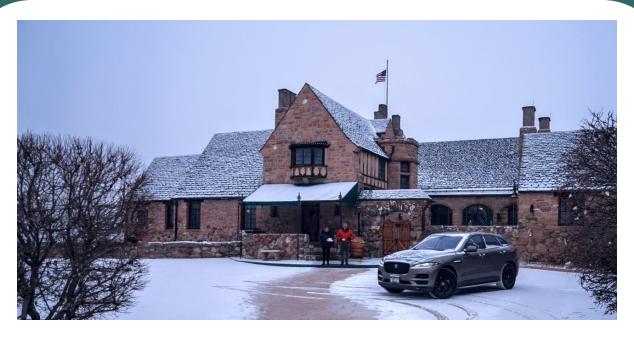

#### Cherokee Ranch Castle - "Iced" Tea Party Review

The February Tea Party and Tour of historic Cherokee Ranch Castle went on despite the freezing weather. Our members and guests were welcomed into the warmth of the great hall for hot tea, sandwiches, pastries, and scrummy desserts. The volunteers were gracious and generous with sharing the history and lore of the landmark estate.

Thank you to all that braved the winter storm to make this outing a pleasant escape from the continuous lockdown we are all enduring. It was a treat to get dressed up and socialize with fellow Jaguarists

more pictures page 5-7