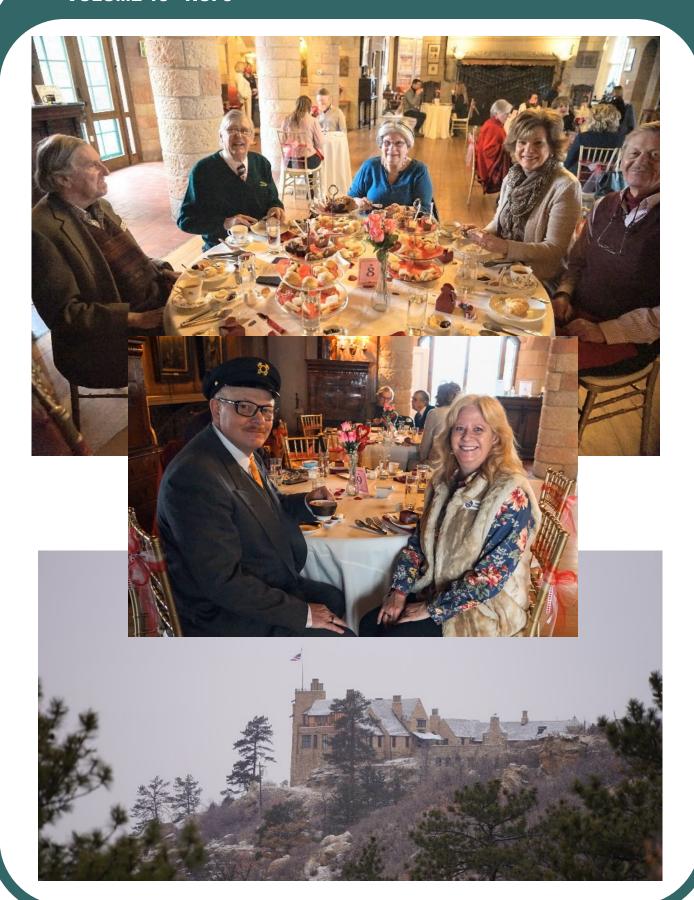

#### Cherokee Ranch Castle - "Iced" Tea Party Review

The February Tea Party and Tour of historic Cherokee Ranch Castle went on despite the freezing weather. Our members and guests were welcomed into the warmth of the great hall for hot tea, sandwiches, pastries, and scrummy desserts. The volunteers were gracious and generous with sharing the history and lore of the landmark estate.

Thank you to all that braved the winter storm to make this outing a pleasant escape from the continuous lockdown we are all enduring. It was a treat to get dressed up and socialize with fellow Jaguarists

more pictures page 5-7

#### **Castle visit continued...**

Fine comforts make a treasured day. Sharing the day with friends is where we find the true value in our efforts.