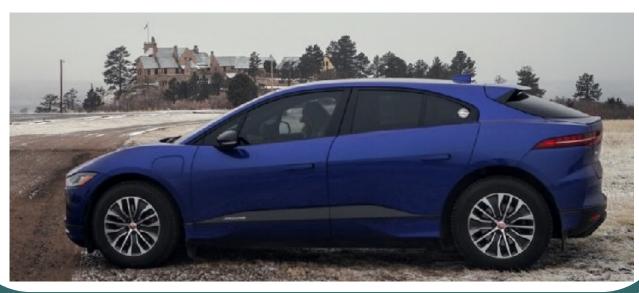

## Jag Life... The Future Becomes Current

Jaguar announced it will produce its entire fleet as all electric in the near future. Our petrol powered pedigree will be leaping into the new world era of technology and performance. How fortunate we are to live during such epic global changes.